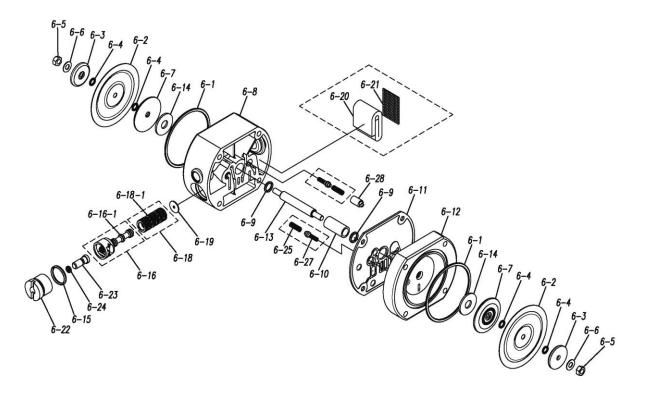

## Exploded View Drawing and Parts List

## Model: TC-X050AT-NPT

Model Number: 1C00024MNA

Serial Number:

Service Code:

The part list and exploded view drawing as attached below indicate the full list of parts for the above mentioned pump model.

When ordering parts take care to select the correct model pump and required parts. Also be aware that models may change over time as improvements are made so crossreferencing the pumps serial number assembly date and service code are also recommended.

## TC-X050AT-NPT

1C00024MN

| Ref.No. | Parts No. | Description                | Parts<br>Component | Remark                                                                                                                                       | Orde<br>Qt |
|---------|-----------|----------------------------|--------------------|----------------------------------------------------------------------------------------------------------------------------------------------|------------|
| 1       | 9B1210690 | BOLT M6 × 90               | 4                  |                                                                                                                                              |            |
| 2       | 9N1210600 | NUT M6                     | 4                  |                                                                                                                                              |            |
| 3       | 9W2210600 | SPRING LOCK WASHER M6      | 12                 |                                                                                                                                              |            |
| 4       | 9W1210600 | PLAIN WASHER M6            | 16                 |                                                                                                                                              |            |
| 5       | 1C20014AN | MANIFOLD                   | 2                  |                                                                                                                                              |            |
| 6       | 1C10013MN | BODY ASSEMBLY              | 1                  |                                                                                                                                              |            |
| 6-1     | 9S1BG0070 | O RING G-70                | 2                  | The parts of #6 are available with a set as<br>[1C10013MN : BODY ASSEMBLY]. This is also<br>available individually.                          |            |
| 6-2     | 1C20007T2 | DIAPHRAGM                  | 2                  |                                                                                                                                              |            |
| 6-3     | 1C20025AM | CENTER DISK                | 2                  |                                                                                                                                              |            |
| 6-4     | 9S1TP0006 | O RING P-6                 | 4                  |                                                                                                                                              |            |
| 6-5     | 9N1310600 | NUT M6                     | 2                  |                                                                                                                                              |            |
| 6-6     | 9W3310600 | CONED DISK SPRING M6       | 2                  |                                                                                                                                              |            |
| 6-7     | 1C30032MM | CENTER DISK                | 2                  |                                                                                                                                              |            |
| 6-8     | 1C30008MN | BODY L                     | 1                  |                                                                                                                                              |            |
| 6-9     | 9S2BA0010 | PACKING                    | 2                  |                                                                                                                                              |            |
| 6-10    | 1C30009MB | BUSHING                    | 1                  |                                                                                                                                              |            |
| 6-11    | 1C30010MB | GASKET                     | 1                  |                                                                                                                                              |            |
| 6-12    | 1C30011MM | BODY S                     | 1                  |                                                                                                                                              |            |
| 6-13    | 1C20009MM | CENTER ROD                 | 1                  |                                                                                                                                              |            |
| 6-14    | 1H30027MB | CUSHION                    | 2                  |                                                                                                                                              |            |
| 6-15    | 9S1BP0020 | O RING P-20                | 1                  |                                                                                                                                              |            |
| 6-16    | 1C10017MK | C SPOOL ASSEMBLY           | 1                  |                                                                                                                                              |            |
| 6-16-1  | 1C30024MM | SEAL RING                  | 5                  | The parts of #6-16 are available with a set as [1C10017MK:C SPOOL ASSEMBLY]. This is also                                                    |            |
| 6-18    | 1C10011MK | SLEEVE ASSEMBLY            | 1                  | available individually.<br>The parts of #6 are available with a set as<br>[1C10013MN:BODY ASSEMBLY]. This is also<br>available individually. |            |
| 6-18-1  | 9S1B90005 | O RING                     | 6                  | The parts of #6-18 are available with a set as<br>[1C10011MK: SLEEVE ASSEMBLY]. This is also<br>available individually.                      |            |
| 6-19    | 1C30013MB | CUSHION                    | 1                  |                                                                                                                                              |            |
| 6-20    | 1C30014MB | SILENCER                   | 1                  | The parts of #6 are available with a set as<br>[1C10013MN:BODY ASSEMBLY]. This is also<br>available individually.                            |            |
| 6-21    | 1C30015MB | MESH                       | 1                  |                                                                                                                                              |            |
| 6-22    | 1C30016MM | CAP                        | 1                  |                                                                                                                                              |            |
| 6-23    | 1C30017MM | RESET BUTTON               | 1                  |                                                                                                                                              |            |
| 6-24    | 9S1BP0005 | O RING P-5                 | 1                  |                                                                                                                                              |            |
| 6-25    | 1C30018MM | SPRING                     | 2                  |                                                                                                                                              |            |
| 6-27    | 1C10004MK | PILOT VALVE ASSEMBLY       | 2                  |                                                                                                                                              |            |
| 6-28    | 1C30019MB | STOPPER                    | 1                  |                                                                                                                                              |            |
| 7       | 9S1TP0016 | O RING P-16                | 4                  |                                                                                                                                              |            |
| 8       | 1C20015SM | VALVE STOPPER              | 4                  |                                                                                                                                              |            |
| 9       | 1C20016SM | VALVE GUIDE                | 4                  |                                                                                                                                              |            |
| 10      | 9S1T90001 | Ο RING ΟDφ 18.3 Wφ 1.6     | 4                  |                                                                                                                                              |            |
| 11      | 1C20017TM | FLAT VALVE                 | 4                  |                                                                                                                                              |            |
| 12      | 1C20018SM | VALVE SEAT                 | 4                  |                                                                                                                                              |            |
| 13      | 1C200183M | OUT CHAMBER                | 2                  |                                                                                                                                              |            |
| 13      | 1E90002MN | BALL VALVE                 | 1                  |                                                                                                                                              |            |
| 14      | 9B1210625 | BALL VALVE<br>BOLT M6 × 25 | 8                  |                                                                                                                                              | _          |
| 15      |           |                            |                    |                                                                                                                                              |            |
| in      | 1C30030MB | BASE                       | 2                  |                                                                                                                                              |            |