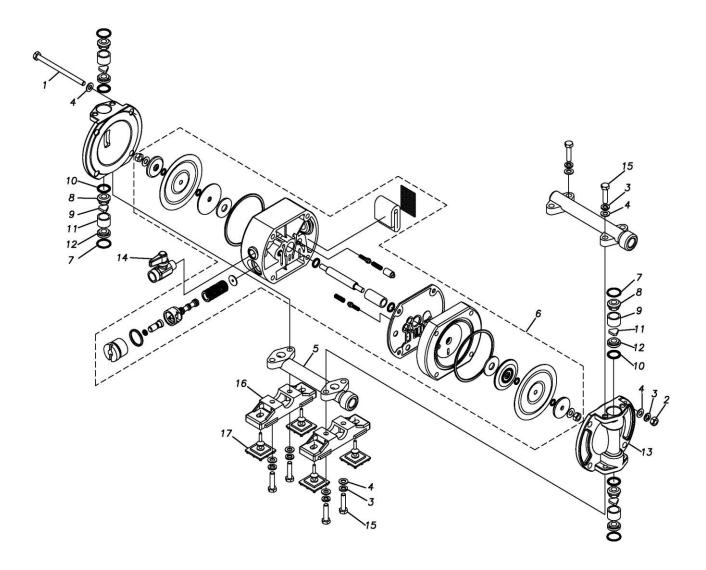

## Exploded View Drawing and Parts List

## Model: TC-X050AT-NPT

Model Number: 1C00024MNA

Serial Number:

Service Code:

The part list and exploded view drawing as attached below indicate the full list of parts for the above mentioned pump model.

When ordering parts take care to select the correct model pump and required parts. Also be aware that models may change over time as improvements are made so crossreferencing the pumps serial number assembly date and service code are also recommended.

## TC-X050AT-NPT

1C00024MN

| Ref.No. | Parts No. | Description                | Parts<br>Component | Remark                                                                                                                                       | Orde<br>Qt |
|---------|-----------|----------------------------|--------------------|----------------------------------------------------------------------------------------------------------------------------------------------|------------|
| 1       | 9B1210690 | BOLT M6 × 90               | 4                  |                                                                                                                                              |            |
| 2       | 9N1210600 | NUT M6                     | 4                  |                                                                                                                                              |            |
| 3       | 9W2210600 | SPRING LOCK WASHER M6      | 12                 |                                                                                                                                              |            |
| 4       | 9W1210600 | PLAIN WASHER M6            | 16                 |                                                                                                                                              |            |
| 5       | 1C20014AN | MANIFOLD                   | 2                  |                                                                                                                                              |            |
| 6       | 1C10013MN | BODY ASSEMBLY              | 1                  |                                                                                                                                              |            |
| 6-1     | 9S1BG0070 | O RING G-70                | 2                  | The parts of #6 are available with a set as<br>[1C10013MN : BODY ASSEMBLY]. This is also<br>available individually.                          |            |
| 6-2     | 1C20007T2 | DIAPHRAGM                  | 2                  |                                                                                                                                              |            |
| 6-3     | 1C20025AM | CENTER DISK                | 2                  |                                                                                                                                              |            |
| 6-4     | 9S1TP0006 | O RING P-6                 | 4                  |                                                                                                                                              |            |
| 6-5     | 9N1310600 | NUT M6                     | 2                  |                                                                                                                                              |            |
| 6-6     | 9W3310600 | CONED DISK SPRING M6       | 2                  |                                                                                                                                              |            |
| 6-7     | 1C30032MM | CENTER DISK                | 2                  |                                                                                                                                              |            |
| 6-8     | 1C30008MN | BODY L                     | 1                  |                                                                                                                                              |            |
| 6-9     | 9S2BA0010 | PACKING                    | 2                  |                                                                                                                                              |            |
| 6-10    | 1C30009MB | BUSHING                    | 1                  |                                                                                                                                              |            |
| 6-11    | 1C30010MB | GASKET                     | 1                  |                                                                                                                                              |            |
| 6-12    | 1C30011MM | BODY S                     | 1                  |                                                                                                                                              |            |
| 6-13    | 1C20009MM | CENTER ROD                 | 1                  |                                                                                                                                              |            |
| 6-14    | 1H30027MB | CUSHION                    | 2                  |                                                                                                                                              |            |
| 6-15    | 9S1BP0020 | O RING P-20                | 1                  |                                                                                                                                              |            |
| 6-16    | 1C10017MK | C SPOOL ASSEMBLY           | 1                  |                                                                                                                                              |            |
| 6-16-1  | 1C30024MM | SEAL RING                  | 5                  | The parts of #6-16 are available with a set as [1C10017MK:C SPOOL ASSEMBLY]. This is also                                                    |            |
| 6-18    | 1C10011MK | SLEEVE ASSEMBLY            | 1                  | available individually.<br>The parts of #6 are available with a set as<br>[1C10013MN:BODY ASSEMBLY]. This is also<br>available individually. |            |
| 6-18-1  | 9S1B90005 | O RING                     | 6                  | The parts of #6-18 are available with a set as<br>[1C10011MK: SLEEVE ASSEMBLY]. This is also<br>available individually.                      |            |
| 6-19    | 1C30013MB | CUSHION                    | 1                  |                                                                                                                                              |            |
| 6-20    | 1C30014MB | SILENCER                   | 1                  | The parts of #6 are available with a set as<br>[1C10013MN:BODY ASSEMBLY]. This is also<br>available individually.                            |            |
| 6-21    | 1C30015MB | MESH                       | 1                  |                                                                                                                                              |            |
| 6-22    | 1C30016MM | CAP                        | 1                  |                                                                                                                                              |            |
| 6-23    | 1C30017MM | RESET BUTTON               | 1                  |                                                                                                                                              |            |
| 6-24    | 9S1BP0005 | O RING P-5                 | 1                  |                                                                                                                                              |            |
| 6-25    | 1C30018MM | SPRING                     | 2                  |                                                                                                                                              |            |
| 6-27    | 1C10004MK | PILOT VALVE ASSEMBLY       | 2                  |                                                                                                                                              |            |
| 6-28    | 1C30019MB | STOPPER                    | 1                  |                                                                                                                                              |            |
| 7       | 9S1TP0016 | O RING P-16                | 4                  |                                                                                                                                              |            |
| 8       | 1C20015SM | VALVE STOPPER              | 4                  |                                                                                                                                              |            |
| 9       | 1C20016SM | VALVE GUIDE                | 4                  |                                                                                                                                              |            |
| 10      | 9S1T90001 | Ο RING ΟDφ 18.3 Wφ 1.6     | 4                  |                                                                                                                                              |            |
| 11      | 1C20017TM | FLAT VALVE                 | 4                  |                                                                                                                                              |            |
| 12      | 1C20018SM | VALVE SEAT                 | 4                  |                                                                                                                                              |            |
| 13      | 1C200183M | OUT CHAMBER                | 2                  |                                                                                                                                              |            |
| 13      | 1E90002MN | BALL VALVE                 | 1                  |                                                                                                                                              |            |
| 14      | 9B1210625 | BALL VALVE<br>BOLT M6 × 25 | 8                  |                                                                                                                                              | _          |
| 15      |           |                            |                    |                                                                                                                                              |            |
| in      | 1C30030MB | BASE                       | 2                  |                                                                                                                                              |            |