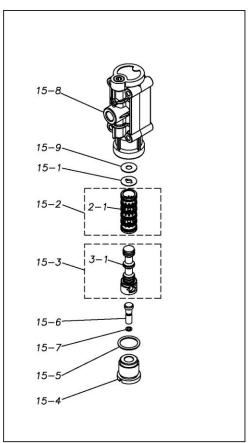

## ■ Parts List TC-X152PT-PP-NPT 1E00066MN

| Ref.No. | Parts No.              | Description         | Parts<br>Component | Remark                                                                                                              | Order<br>Qty |
|---------|------------------------|---------------------|--------------------|---------------------------------------------------------------------------------------------------------------------|--------------|
| 1       | 9B2210845              | BOLT M8 × 45        | 12                 |                                                                                                                     |              |
| 2       | 9N2210800              | NUT M8              | 20                 |                                                                                                                     |              |
| 3       | 9B2210850              | BOLT M8 × 50        | 4                  |                                                                                                                     |              |
| 4       | 9B2210835              | BOLT M8 × 35        | 4                  |                                                                                                                     |              |
| 5       | 9S1TP0029              | O RING P-29         | 8                  |                                                                                                                     |              |
| 6       | 1E20013PB              | VALVE STOPPER       | 4                  |                                                                                                                     |              |
| 7       | 1E20020TM              | FLAT VALVE          | 4                  |                                                                                                                     |              |
| 8       | 1E20014PB              | VALVE SEAT          | 4                  |                                                                                                                     |              |
| 9       | 1E20016PB              | OUT CHAMBER         | 2                  |                                                                                                                     |              |
| 10      | 1E20017PN              | MANIFOLD            | 2                  |                                                                                                                     |              |
| 11      | 1E90002MN              | BALL VALVE          | 1                  |                                                                                                                     |              |
| 12      | 1E30033MB              | SILENCER            | 1                  |                                                                                                                     |              |
| 13      | 1E30059MB              | BASE                | 2                  |                                                                                                                     |              |
| 14      | 1E10001MK              | BODY ASSEMBLY       | 1                  |                                                                                                                     |              |
| 14-1    | 1E30014MB              | BODY                | 1                  |                                                                                                                     |              |
| 14-2    | 9S2BA0014              | PACKING             | 2                  | The parts of #14 are available with a set as [1E10001MK:BODY ASSEMBLY]. This is also available individually.        |              |
| 14-3    | 9S1BP0022              | O RING P-22         | 2                  |                                                                                                                     |              |
| 14-4    | 1E30019MM              | THROAT BEARING      | 2                  |                                                                                                                     |              |
| 14-4    | 1E30019MM              | SPRING              | 2                  |                                                                                                                     |              |
| 14-6    | 9S1B90000              | O RING S-12.5       | 2                  |                                                                                                                     |              |
| 14-7    | 1E30020MB              | PILOT VALVE SEAT    | 2                  |                                                                                                                     |              |
| 14-7    | 1E10003MK              | PILOT VALVE SEAT    | 2                  |                                                                                                                     |              |
| 14-8    | 9T7224014              | SCREW M4-14         | 10                 |                                                                                                                     |              |
|         |                        |                     |                    |                                                                                                                     |              |
| 15      | 1E10002MN              | MAIN VALVE ASSEMBLY | 1                  |                                                                                                                     |              |
| 15-1    | 1E30025MB              | CUSHION             | 1                  | The parts of #15 are available with a set as [1E10002MN:MAIN VALVE ASSEMBLY]. This is also                          |              |
| 15-2    | 1E10004MK              | SLEEVE ASSEMBLY     | 1                  | available individually.                                                                                             |              |
| 15-2-1  | 9S1BA0018              | O RING AS568-018    | 6                  | The parts of #15-2 are available with a set as [1E10004MK:SLEEVE ASSEMBLY]. This is also available individually.    |              |
| 15–3    | 1E10005MK              | C SPOOL ASSEMBLY    | 1                  | The parts of #15 are available with a set as [1E10002MN: MAIN VALVE ASSEMBLY]. This is also available individually. |              |
| 15-3-1  | 1E30031MM              | SEAL RING           | 5                  | The parts of #15-3 are available with a set as [1E10005MK: C SPOOL ASSEMBLY]. This is also available individually.  |              |
| 15-4    | 1E30026MM              | CAP                 | 1                  | available individually.                                                                                             |              |
| 15-5    | 9S1BP0024              | O RING P-24         | 1                  | 1                                                                                                                   |              |
| 15-6    | 1E30027MM              | RESET BUTTON        | 1                  | The parts of #15 are available with a set as                                                                        |              |
| 15-7    | 9S1BP0005              | O RING P-5          | 1                  | The parts of #15 are available with a set as [1E10002MN:MAIN VALVE ASSEMBLY]. This is also available individually.  |              |
| 15-8    | 1E10006MN              | VALVE BODY ASSEMBLY | 1                  |                                                                                                                     |              |
| 15-9    | 1E30040MM              | CUSHION SUPPORT     | 1                  |                                                                                                                     |              |
| 16      | 9B1290600              | BOLT M6 × 100 × 30  | 4                  |                                                                                                                     |              |
| 17      | 9N2210600              | NUT M6              | 4                  |                                                                                                                     |              |
| 18      | 1E30017MB              | VALVE BODY GASKET   | 1                  |                                                                                                                     |              |
| 20      | 1E20009T3              | DIAPHRAGM           | 2                  |                                                                                                                     |              |
| 21      | 9S1BG0110              | O RING G-110        | 2                  |                                                                                                                     |              |
| 22      | 9S1TP0008              | O RING P-8          | 4                  |                                                                                                                     |              |
| 23      | 1E20034PB              | CENTER DISK         | 2                  |                                                                                                                     |              |
| 24      | 1E30022MB              | CENTER DISK         | 2                  |                                                                                                                     |              |
| 25      | 1E30022MB              | CUSHION             | 2                  |                                                                                                                     |              |
| 26      | 9S1BP0026              | O RING P-26         | 1                  |                                                                                                                     |              |
| 27      | 951BP0026<br>9T7224014 | SCREW M4-14         | 3                  |                                                                                                                     |              |
|         |                        |                     |                    |                                                                                                                     |              |
| 28      | 1E30021MP              | BUSHING             | 1                  |                                                                                                                     |              |
| 29      | 1E20008MM              | CENTER ROD          | 1                  |                                                                                                                     |              |