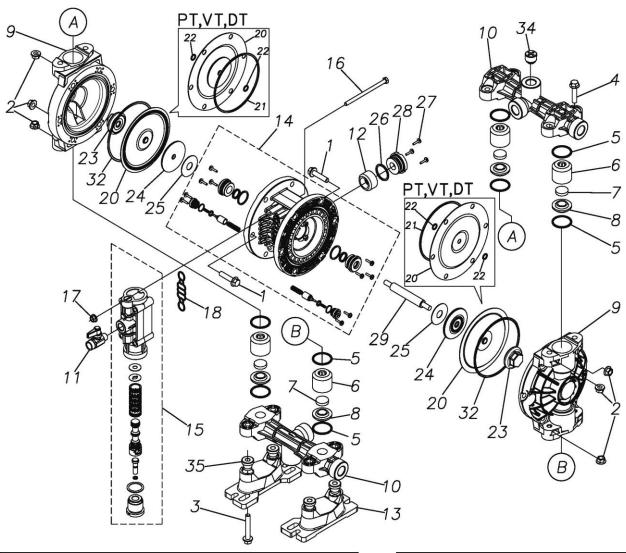

## ■ Parts List TC-X152PT-PP-NPT 1E00066MN

| Ref.No. | Parts No.              | Description         | Parts<br>Component | Remark                                                                                                              | Order<br>Qty |
|---------|------------------------|---------------------|--------------------|---------------------------------------------------------------------------------------------------------------------|--------------|
| 1       | 9B2210845              | BOLT M8 × 45        | 12                 |                                                                                                                     |              |
| 2       | 9N2210800              | NUT M8              | 20                 |                                                                                                                     |              |
| 3       | 9B2210850              | BOLT M8 × 50        | 4                  |                                                                                                                     |              |
| 4       | 9B2210835              | BOLT M8 × 35        | 4                  |                                                                                                                     |              |
| 5       | 9S1TP0029              | O RING P-29         | 8                  |                                                                                                                     |              |
| 6       | 1E20013PB              | VALVE STOPPER       | 4                  |                                                                                                                     |              |
| 7       | 1E20020TM              | FLAT VALVE          | 4                  |                                                                                                                     |              |
| 8       | 1E20014PB              | VALVE SEAT          | 4                  |                                                                                                                     |              |
| 9       | 1E20016PB              | OUT CHAMBER         | 2                  |                                                                                                                     |              |
| 10      | 1E20017PN              | MANIFOLD            | 2                  |                                                                                                                     |              |
| 11      | 1E90002MN              | BALL VALVE          | 1                  |                                                                                                                     |              |
| 12      | 1E30033MB              | SILENCER            | 1                  |                                                                                                                     |              |
| 13      | 1E30059MB              | BASE                | 2                  |                                                                                                                     |              |
| 14      | 1E10001MK              | BODY ASSEMBLY       | 1                  |                                                                                                                     |              |
| 14-1    | 1E30014MB              | BODY                | 1                  |                                                                                                                     |              |
| 14-2    | 9S2BA0014              | PACKING             | 2                  | The parts of #14 are available with a set as [1E10001MK:BODY ASSEMBLY]. This is also available individually.        |              |
| 14-3    | 9S1BP0022              | O RING P-22         | 2                  |                                                                                                                     |              |
| 14-4    | 1E30019MM              | THROAT BEARING      | 2                  |                                                                                                                     |              |
| 14-4    | 1E30019MM              | SPRING              | 2                  |                                                                                                                     |              |
| 14-6    | 9S1B90000              | O RING S-12.5       | 2                  |                                                                                                                     |              |
| 14-7    | 1E30020MB              | PILOT VALVE SEAT    | 2                  |                                                                                                                     |              |
| 14-7    | 1E10003MK              | PILOT VALVE SEAT    | 2                  |                                                                                                                     |              |
| 14-8    | 9T7224014              | SCREW M4-14         | 10                 |                                                                                                                     |              |
|         |                        |                     |                    |                                                                                                                     |              |
| 15      | 1E10002MN              | MAIN VALVE ASSEMBLY | 1                  |                                                                                                                     |              |
| 15-1    | 1E30025MB              | CUSHION             | 1                  | The parts of #15 are available with a set as [1E10002MN:MAIN VALVE ASSEMBLY]. This is also                          |              |
| 15-2    | 1E10004MK              | SLEEVE ASSEMBLY     | 1                  | available individually.                                                                                             |              |
| 15-2-1  | 9S1BA0018              | O RING AS568-018    | 6                  | The parts of #15-2 are available with a set as [1E10004MK:SLEEVE ASSEMBLY]. This is also available individually.    |              |
| 15–3    | 1E10005MK              | C SPOOL ASSEMBLY    | 1                  | The parts of #15 are available with a set as [1E10002MN: MAIN VALVE ASSEMBLY]. This is also available individually. |              |
| 15-3-1  | 1E30031MM              | SEAL RING           | 5                  | The parts of #15-3 are available with a set as [1E10005MK: C SPOOL ASSEMBLY]. This is also available individually.  |              |
| 15-4    | 1E30026MM              | CAP                 | 1                  | available individually.                                                                                             |              |
| 15-5    | 9S1BP0024              | O RING P-24         | 1                  | 1                                                                                                                   |              |
| 15-6    | 1E30027MM              | RESET BUTTON        | 1                  | The parts of #15 are available with a set as                                                                        |              |
| 15-7    | 9S1BP0005              | O RING P-5          | 1                  | The parts of #15 are available with a set as [1E10002MN:MAIN VALVE ASSEMBLY]. This is also available individually.  |              |
| 15-8    | 1E10006MN              | VALVE BODY ASSEMBLY | 1                  |                                                                                                                     |              |
| 15-9    | 1E30040MM              | CUSHION SUPPORT     | 1                  |                                                                                                                     |              |
| 16      | 9B1290600              | BOLT M6 × 100 × 30  | 4                  |                                                                                                                     |              |
| 17      | 9N2210600              | NUT M6              | 4                  |                                                                                                                     |              |
| 18      | 1E30017MB              | VALVE BODY GASKET   | 1                  |                                                                                                                     |              |
| 20      | 1E20009T3              | DIAPHRAGM           | 2                  |                                                                                                                     |              |
| 21      | 9S1BG0110              | O RING G-110        | 2                  |                                                                                                                     |              |
| 22      | 9S1TP0008              | O RING P-8          | 4                  |                                                                                                                     |              |
| 23      | 1E20034PB              | CENTER DISK         | 2                  |                                                                                                                     |              |
| 24      | 1E30022MB              | CENTER DISK         | 2                  |                                                                                                                     |              |
| 25      | 1E30022MB              | CUSHION             | 2                  |                                                                                                                     |              |
| 26      | 9S1BP0026              | O RING P-26         | 1                  |                                                                                                                     |              |
| 27      | 951BP0026<br>9T7224014 | SCREW M4-14         | 3                  |                                                                                                                     |              |
|         |                        |                     |                    |                                                                                                                     |              |
| 28      | 1E30021MP              | BUSHING             | 1                  |                                                                                                                     |              |
| 29      | 1E20008MM              | CENTER ROD          | 1                  |                                                                                                                     |              |

## ■ Parts List TC-X152PT-PP-NPT 1E00066MN

| Ref.No. | Parts No. | Description | Parts<br>Component | Remark | Order<br>Qty |
|---------|-----------|-------------|--------------------|--------|--------------|
| 33      | 1H90001MB | SEAL TAPE   | 1                  |        |              |
| 34      | 1E20015PN | PLUG        | 4                  |        |              |
| 35      | 1H30058MB | SPACER      | 4                  |        |              |