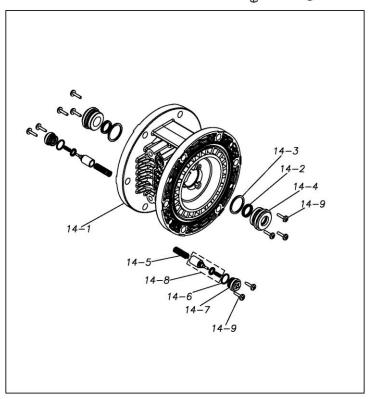

## ■ Parts List TC-X152PT-PP-NPT 1E00066MN

| Ref.No. | Parts No.              | Description         | Parts<br>Component | Remark                                                                                                              | Order<br>Qty |
|---------|------------------------|---------------------|--------------------|---------------------------------------------------------------------------------------------------------------------|--------------|
| 1       | 9B2210845              | BOLT M8 × 45        | 12                 |                                                                                                                     |              |
| 2       | 9N2210800              | NUT M8              | 20                 |                                                                                                                     |              |
| 3       | 9B2210850              | BOLT M8 × 50        | 4                  |                                                                                                                     |              |
| 4       | 9B2210835              | BOLT M8 × 35        | 4                  |                                                                                                                     |              |
| 5       | 9S1TP0029              | O RING P-29         | 8                  |                                                                                                                     |              |
| 6       | 1E20013PB              | VALVE STOPPER       | 4                  |                                                                                                                     |              |
| 7       | 1E20020TM              | FLAT VALVE          | 4                  |                                                                                                                     |              |
| 8       | 1E20014PB              | VALVE SEAT          | 4                  |                                                                                                                     |              |
| 9       | 1E20016PB              | OUT CHAMBER         | 2                  |                                                                                                                     |              |
| 10      | 1E20017PN              | MANIFOLD            | 2                  |                                                                                                                     |              |
| 11      | 1E90002MN              | BALL VALVE          | 1                  |                                                                                                                     |              |
| 12      | 1E30033MB              | SILENCER            | 1                  |                                                                                                                     |              |
| 13      | 1E30059MB              | BASE                | 2                  |                                                                                                                     |              |
| 14      | 1E10001MK              | BODY ASSEMBLY       | 1                  |                                                                                                                     |              |
| 14-1    | 1E30014MB              | BODY                | 1                  |                                                                                                                     |              |
| 14-2    | 9S2BA0014              | PACKING             | 2                  | The parts of #14 are available with a set as [1E10001MK:BODY ASSEMBLY]. This is also available individually.        |              |
| 14-3    | 9S1BP0022              | O RING P-22         | 2                  |                                                                                                                     |              |
| 14-4    | 1E30019MM              | THROAT BEARING      | 2                  |                                                                                                                     |              |
| 14-4    | 1E30019MM              | SPRING              | 2                  |                                                                                                                     |              |
| 14-6    | 9S1B90000              | O RING S-12.5       | 2                  |                                                                                                                     |              |
| 14-7    | 1E30020MB              | PILOT VALVE SEAT    | 2                  |                                                                                                                     |              |
| 14-7    | 1E10003MK              | PILOT VALVE SEAT    | 2                  |                                                                                                                     |              |
| 14-8    | 9T7224014              | SCREW M4-14         | 10                 |                                                                                                                     |              |
|         |                        |                     |                    |                                                                                                                     |              |
| 15      | 1E10002MN              | MAIN VALVE ASSEMBLY | 1                  |                                                                                                                     |              |
| 15-1    | 1E30025MB              | CUSHION             | 1                  | The parts of #15 are available with a set as [1E10002MN:MAIN VALVE ASSEMBLY]. This is also                          |              |
| 15-2    | 1E10004MK              | SLEEVE ASSEMBLY     | 1                  | available individually.                                                                                             |              |
| 15-2-1  | 9S1BA0018              | O RING AS568-018    | 6                  | The parts of #15-2 are available with a set as [1E10004MK:SLEEVE ASSEMBLY]. This is also available individually.    |              |
| 15–3    | 1E10005MK              | C SPOOL ASSEMBLY    | 1                  | The parts of #15 are available with a set as [1E10002MN: MAIN VALVE ASSEMBLY]. This is also available individually. |              |
| 15-3-1  | 1E30031MM              | SEAL RING           | 5                  | The parts of #15-3 are available with a set as [1E10005MK: C SPOOL ASSEMBLY]. This is also available individually.  |              |
| 15-4    | 1E30026MM              | CAP                 | 1                  | available individually.                                                                                             |              |
| 15-5    | 9S1BP0024              | O RING P-24         | 1                  | 1                                                                                                                   |              |
| 15-6    | 1E30027MM              | RESET BUTTON        | 1                  | The parts of #15 are available with a set as                                                                        |              |
| 15-7    | 9S1BP0005              | O RING P-5          | 1                  | The parts of #15 are available with a set as [1E10002MN:MAIN VALVE ASSEMBLY]. This is also available individually.  |              |
| 15-8    | 1E10006MN              | VALVE BODY ASSEMBLY | 1                  |                                                                                                                     |              |
| 15-9    | 1E30040MM              | CUSHION SUPPORT     | 1                  |                                                                                                                     |              |
| 16      | 9B1290600              | BOLT M6 × 100 × 30  | 4                  |                                                                                                                     |              |
| 17      | 9N2210600              | NUT M6              | 4                  |                                                                                                                     |              |
| 18      | 1E30017MB              | VALVE BODY GASKET   | 1                  |                                                                                                                     |              |
| 20      | 1E20009T3              | DIAPHRAGM           | 2                  |                                                                                                                     |              |
| 21      | 9S1BG0110              | O RING G-110        | 2                  |                                                                                                                     |              |
| 22      | 9S1TP0008              | O RING P-8          | 4                  |                                                                                                                     |              |
| 23      | 1E20034PB              | CENTER DISK         | 2                  |                                                                                                                     |              |
| 24      | 1E30022MB              | CENTER DISK         | 2                  |                                                                                                                     |              |
| 25      | 1E30022MB              | CUSHION             | 2                  |                                                                                                                     |              |
| 26      | 9S1BP0026              | O RING P-26         | 1                  |                                                                                                                     |              |
| 27      | 951BP0026<br>9T7224014 | SCREW M4-14         | 3                  |                                                                                                                     |              |
|         |                        |                     |                    |                                                                                                                     |              |
| 28      | 1E30021MP              | BUSHING             | 1                  |                                                                                                                     |              |
| 29      | 1E20008MM              | CENTER ROD          | 1                  |                                                                                                                     |              |