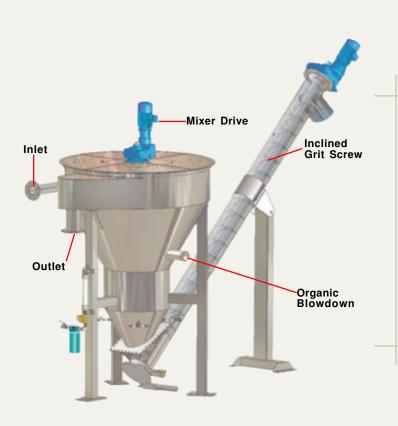

When influent enters the stainless steel unit, centrifugal forces create a spiraling, horizontal motion to separate organics. The water and lightweight organics discharge over an upper weir plate while grit and heavier materials settle in the conical-shaped hopper where they are agitated gently by mixer arms and washed.

Organics released during agitation and washing are collected in a capture cone and removed through the blowdown valve. The inclined grit screw draws washed grit from the hopper and provides optimal dewatering.