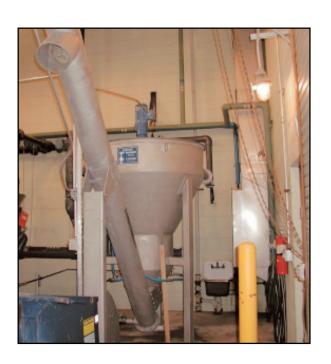

# Efficient Grit Washing

Combining a circular and conical design with natural vortex and gravity forces, the Lakeside RAPTOR® Grit Washer provides the highest quality of captured grit and highest washing efficiency over a wide range of flowrates.

When influent enters the stainless steel unit, centrifugal forces create a spiraling, horizontal motion to separate organics. The water and lightweight organics discharge over an upper weir plate while grit and heavier materials settle in the conical-shaped hopper where they are agitated gently by mixer arms and washed.