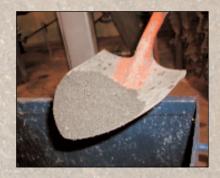

Organics released during agitation and washing are collected in a capture cone and removed through the blowdown valve. The inclined grit screw draws washed grit from the hopper and provides optimal dewatering.

Discharge is typically 90% dry weight or greater, and organics are less than 5%.