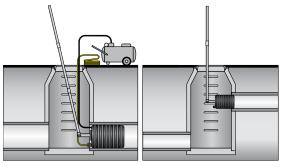

# REMO® REMOTE PLACEMENT PLUGS

The Remo® Remote Placement plug provides two advantages—it eliminates the need to enter confined spaces and speeds up the pipe plugging process. The system is safer and less expensive to use than conventional plugging methods because it requires no confined space equipment to simply block sewer flow. A lightweight aluminum pole system\* or a standard 1¼" iron pipe\*\* is used to place the Remo® plug in the sewer system.

### **Pole System Features:**

- Consists of 6' lightweight aluminum poles with push-button construction
- Designed for plugs up to 30 lbs used in manhole depths of up to 20'
- Poles are 1/6th the weight of iron pipe
- Pole system requires Remo® pole adapter