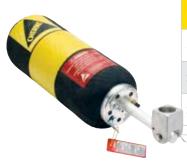

# REMO® REMOTE PLACEMENT PLUGS

The Remo® Remote Placement plug provides two advantages—it eliminates the need to enter confined spaces and speeds up the pipe plugging process. The system is safer and less expensive to use than conventional plugging methods because it requires no confined space equipment to simply block sewer flow. A lightweight aluminum pole system\* or a standard 1¼" iron pipe\*\* is used to place the Remo® plug in the sewer system.

### Remo® Plug Features:

- Multi-size design to seal multiple pipe sizes
- Can be locked at a 90° angle to seal openings in manholes at different levels
- Can be used as a back plug for sewer tests
- Adapters available to convert Muni-Ball® plugs into Remo® plugs

# **REMO® REMOTE PLUGS**

| PART NUMBER | NOMINAL SIZE            | USAGE RANGE                   | MAXIMUM<br>BACK PRESSURE | INFLATION<br>PRESSURE | PRODUCT<br>WEIGHT | DEFLATED<br>LENGTH |
|-------------|-------------------------|-------------------------------|--------------------------|-----------------------|-------------------|--------------------|
| 319128      | 6"-12"<br>(150-300 mm)  | 5.5"-12.25"<br>(140-310 mm)   | 15 PSI (1 Bar)           | 45 PSI (3 Bar)        | 8.5 lbs           | 25"                |
| 219128      | 8"-12"<br>(200-300 mm)  | 7"-12.25"<br>(178-311 mm)     | 15 PSI (1 Bar)           | 45 PSI (3 Bar)        | 11 lbs            | 18.5"              |
| 219188      | 12"-18"<br>(300-450 mm) | 10.75"-18.25"<br>(273-464 mm) | 15 PSI (1 Bar)           | 45 PSI (3 Bar)        | 25 lbs            | 25"                |