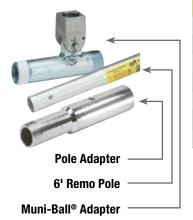

### **Pole System Features:**

- Consists of 6' lightweight aluminum poles with push-button construction
- Designed for plugs up to 30 lbs used in manhole depths of up to 20'
- Poles are 1/6th the weight of iron pipe
- Pole system requires Remo® pole adapter

## **ACCESSORIES**

| PART NUMBER | DESCRIPTION                      |  |
|-------------|----------------------------------|--|
| 019473      | 6' Remo® Pole                    |  |
| 019458      | Remo® Pole Adapter (11/4" M NPT) |  |
| 019558      | 11/2" Remo® Muni-Ball® Adapter   |  |
| 019568      | 2" Remo® Muni-Ball® Adapter      |  |
| 019548      | 2" – 1½" Remo® Reducer Bushing   |  |
| 060508      | 3" − 2" Remo® Reducer Bushing    |  |
| 059688      | 4" – 2" Remo® Reducer Bushing    |  |

\*Requires pole adapter

\*\*When added strength is needed, iron pipe is recommended

ALWAYS BLOCK PLUGS WHEN CONDUCTING AIR TESTS.