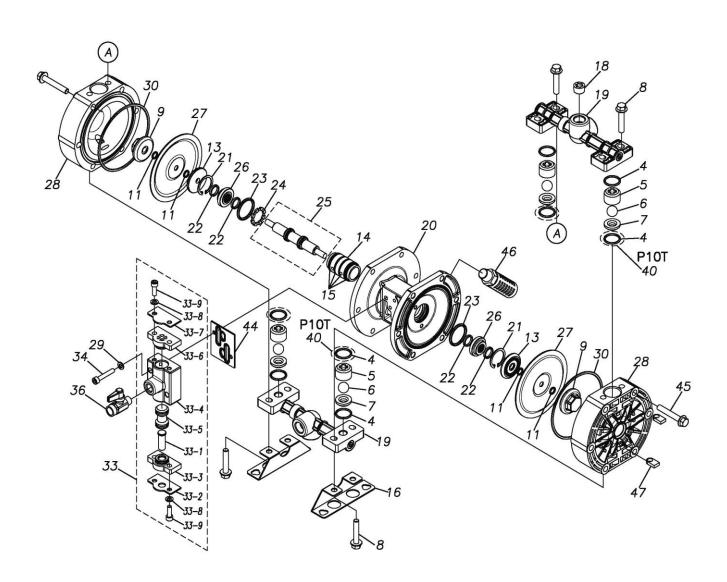

## **Exploded View Drawing and Parts List**

Model: TC-X100PS-PP-NPT

Model Number: 1D00054MNA

Serial Number:

Service Code:

The part list and exploded view drawing as attached below indicate the full list of parts for the above mentioned pump model.

When ordering parts take care to select the correct model pump and required parts. Also be aware that models may change over time as improvements are made so cross-referencing the pumps serial number assembly date and service code are also recommended.

If you require specific spare parts you can also use this form to place your order.

For more information specific to your pump please refer to the pumps Service Book and Operation Manual available separately.