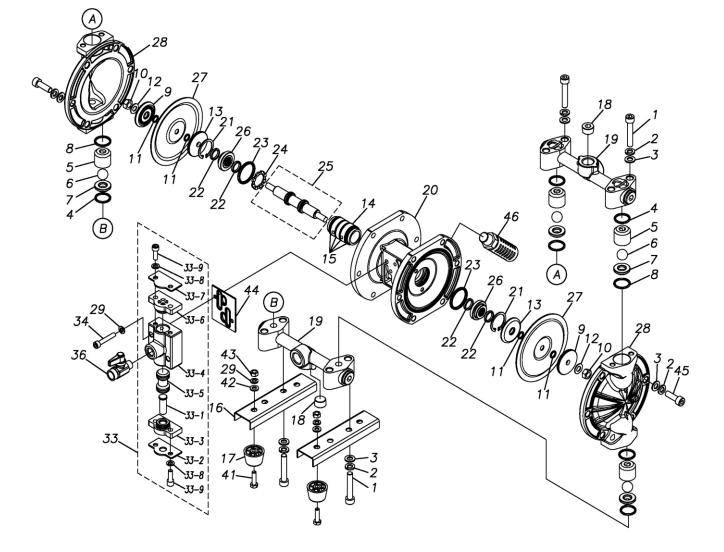

## Exploded View Drawing and Parts List

## Model: TC-X101AN-NPT

Model Number: 1D00056MNA

Serial Number:

Service Code:

The part list and exploded view drawing as attached below indicate the full list of parts for the above mentioned pump model.

When ordering parts take care to select the correct model pump and required parts. Also be aware that models may change over time as improvements are made so crossreferencing the pumps serial number assembly date and service code are also recommended.

## TC-X101AN-NPT

| Ref.No. | Parts No. | Description               | Parts<br>Component | Remark                                                                                                                   | Order<br>Qty |
|---------|-----------|---------------------------|--------------------|--------------------------------------------------------------------------------------------------------------------------|--------------|
| 1       | 9B3220845 | BOLT M8 × 45              | 8                  |                                                                                                                          |              |
| 2       | 9W2210800 | SPRING LOCK WASHER M8     | 20                 |                                                                                                                          |              |
| 3       | 9W1210800 | PLAIN WASHER M8           | 20                 |                                                                                                                          |              |
| 4       | 9S1TP0021 | O RING P-21               | 4                  |                                                                                                                          |              |
| 5       | 1D20003MB | VALVE STOPPER             | 4                  |                                                                                                                          |              |
| 6       | 1D20005BB | BALL                      | 4                  |                                                                                                                          |              |
| 7       | 1D20009AM | VALVE SEAT                | 4                  |                                                                                                                          |              |
| 8       | 9S1TP0020 | O RING P-20               | 4                  |                                                                                                                          |              |
| 9       | 1E20024AM | CENTER DISK               | 2                  |                                                                                                                          |              |
| 10      | 9N1310800 | NUT M8                    | 2                  |                                                                                                                          |              |
| 11      | 9S1BP0008 | O RING P-8                | 4                  |                                                                                                                          |              |
| 12      | 9W3310800 | CONED DISK SPRING M8      | 2                  |                                                                                                                          |              |
| 13      | 1D30001MM | CENTER DISK               | 2                  |                                                                                                                          |              |
| 14      | 1D30002MM | SLEEVE                    | 1                  |                                                                                                                          |              |
| 15      | 9S1BJ1026 | O RING JASO-1026          | 4                  |                                                                                                                          |              |
| 16      | 1D30004MM | BASE                      | 2                  |                                                                                                                          |              |
| 17      | 1C30004MB | RUBBER FEET               | 4                  |                                                                                                                          |              |
| 18      | 9P62N9903 | PLUG                      | 2                  |                                                                                                                          |              |
| 19      | 1D10006MN | MANIFOLD ASSEMBLY         | 2                  |                                                                                                                          |              |
| 20      | 1D30013MN | BODY                      | 1                  |                                                                                                                          |              |
| 21      | 9R1120030 | RETAINING RING            | 2                  |                                                                                                                          |              |
| 22      | 9S2BA0014 | PACKING                   | 4                  |                                                                                                                          |              |
| 23      | 9S1BG0030 | O RING G-30               | 2                  |                                                                                                                          |              |
| 24      | 1D30014MB | SPACER                    | 1                  |                                                                                                                          |              |
| 25      | 1D10004MK | CENTER ROD ASSEMBLY       | 1                  |                                                                                                                          |              |
| 26      | 1D30015MM | CENTER ROD GUIDE          | 2                  |                                                                                                                          |              |
| 27      | 1D20018BB | DIAPHRAGM                 | 2                  |                                                                                                                          |              |
| 28      | 1D20022AM | OUT CHAMBER               | 2                  |                                                                                                                          |              |
| 29      | 9W2210600 | SPRING LOCK WASHER M6     | 6                  |                                                                                                                          |              |
| 33      | 1D10003MN | VALVE BODY ASSEMBLY       | 1                  |                                                                                                                          |              |
| 33-1    | 1D30007MM | RESET BUTTON              | 1                  |                                                                                                                          |              |
| 33-2    | 1D30008MM | REINFORCEMENT PLATE VALVE | 1                  | The parts of #33 are available with a set as<br>[1D10003MN:VALVE BODY ASSEMBLY]. This is<br>also available individually. |              |
| 33-3    | 1D30009MB | SPOOL STOPPER LOWER       | 1                  |                                                                                                                          |              |
| 33-4    | 1D30010MN | VALVE BODY                | 1                  |                                                                                                                          |              |
| 33-5    | 1D10002MK | SPOOL ASSEMBLY            | 1                  |                                                                                                                          |              |
| 33-6    | 1D30011MB | SPOOL STOPPER UPPER       | 1                  |                                                                                                                          |              |
| 33-7    | 1D30012MM | REINFORCEMENT VALVE UPPER | 1                  |                                                                                                                          |              |
| 33-8    | 9W2210600 | SPRING LOCK WASHER M6     | 4                  |                                                                                                                          |              |
| 33-9    | 9B3210618 | BOLT M6×18                | 4                  |                                                                                                                          |              |
| 34      | 9B3220635 | BOLT M6 × 35              | 2                  |                                                                                                                          |              |
| 36      | 1E90002MN | BALL VALVE                | 1                  |                                                                                                                          |              |
| 41      | 9B1210622 | BOLT M6×22                | 4                  |                                                                                                                          |              |
| 42      | 9W1210600 | PLAIN WASHER M6           | 4                  |                                                                                                                          |              |
| 43      | 9N1210600 | NUT M6                    | 4                  |                                                                                                                          |              |
| 44      | 1D30017MB | VALVE BODY GASKET         | 1                  |                                                                                                                          |              |
| 45      | 9B3210825 | BOLT M8×25                | 12                 |                                                                                                                          |              |
| 46      | 1D90001MN | SILENCER                  | 1                  |                                                                                                                          |              |