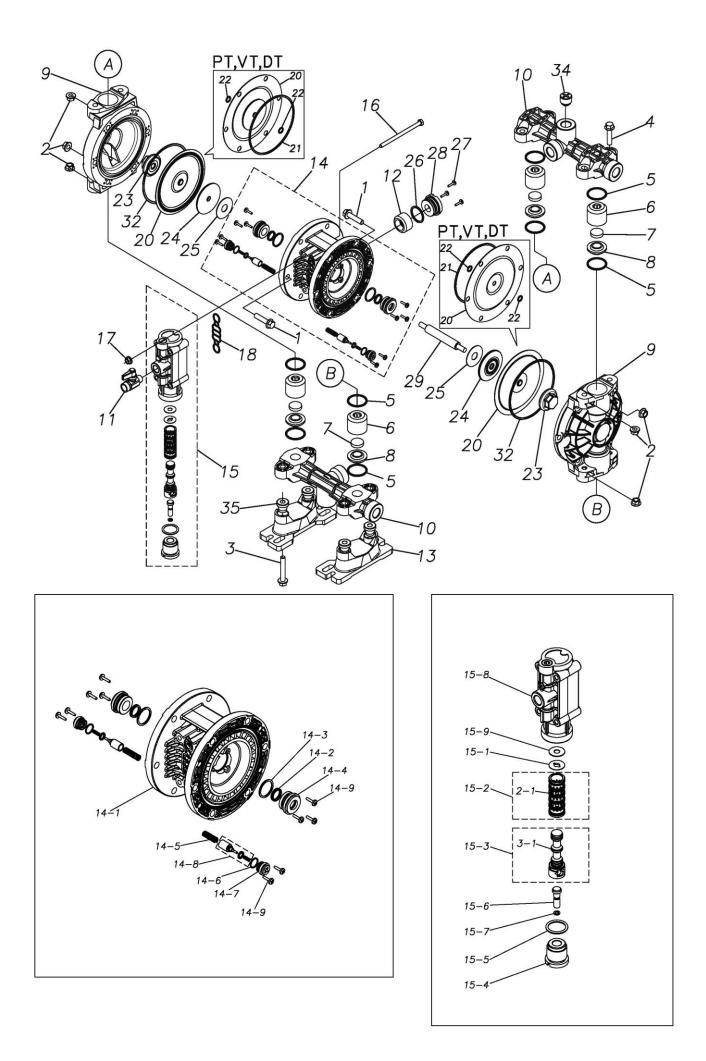

## TC-X152PT-PP-BV-NPT

| Parts I |           |                      | BV-NPT 8E00031MN   | ·                                                                                                                        |            |
|---------|-----------|----------------------|--------------------|--------------------------------------------------------------------------------------------------------------------------|------------|
| Ref.No. | Parts No. | Description          | Parts<br>Component | Remark                                                                                                                   | Orde<br>Qt |
| 1       | 9B2210845 | BOLT M8 × 45         | 12                 |                                                                                                                          |            |
| 2       | 9N2210800 | NUT M8               | 20                 |                                                                                                                          |            |
| 3       | 9B2210850 | BOLT M8 × 50         | 4                  |                                                                                                                          |            |
| 4       | 9B2210835 | BOLT M8 × 35         | 4                  |                                                                                                                          |            |
| 5       | 9S1TP0029 | O RING P-29          | 8                  |                                                                                                                          |            |
| 6       | BS0072A   | VALVE STOPPER        | 4                  |                                                                                                                          |            |
| 7       | 1E20022TM | BALL                 | 4                  |                                                                                                                          |            |
| 8       | BK1149A   | VALVE SEAT           | 4                  |                                                                                                                          |            |
| 9       | 1E20016PB | OUT CHAMBER          | 2                  |                                                                                                                          |            |
| 10      | 1E20010FD | MANIFOLD             | 2                  |                                                                                                                          |            |
| 11      | 1E90002MN | BALL VALVE           | 1                  |                                                                                                                          |            |
| 12      | 1E30033MB | SILENCER             | 1                  |                                                                                                                          |            |
|         |           |                      |                    |                                                                                                                          |            |
| 13      | 1E30059MB | BASE                 | 2                  |                                                                                                                          |            |
| 14      | 1E10001MK | BODY ASSEMBLY        | 1                  |                                                                                                                          | 1          |
| 14-1    | 1E30014MB | BODY                 | 1                  | -                                                                                                                        |            |
| 14-2    | 9S2BA0014 | PACKING              | 2                  |                                                                                                                          |            |
| 14-3    | 9S1BP0022 | O RING P-22          | 2                  |                                                                                                                          |            |
| 14-4    | 1E30019MM | THROAT BEARING       | 2                  | The parts of #14 are available with a set as                                                                             |            |
| 14-5    | 1E30024MM | SPRING               | 2                  | [1E10001MK:BODY ASSEMBLY]. This is also available individually.                                                          |            |
| 14-6    | 9S1B90000 | O RING S-12.5        | 2                  |                                                                                                                          |            |
| 14-7    | 1E30020MB | PILOT VALVE SEAT     | 2                  | -                                                                                                                        |            |
| 14-8    | 1E10003MK | PILOT VALVE ASSEMBLY | 2                  | -                                                                                                                        |            |
| 14-9    | 9T7224014 | SCREW M4-14          | 10                 |                                                                                                                          |            |
| 15      | 1E10002MN | MAIN VALVE ASSEMBLY  | 1                  | The parts of #15 are available with a set as<br>[1E10002MN:MAIN VALVE ASSEMBLY]. This is also<br>available individually. |            |
| 15-1    | 1E30025MB | CUSHION              | 1                  |                                                                                                                          |            |
| 15-2    | 1E10004MK | SLEEVE ASSEMBLY      | 1                  |                                                                                                                          |            |
| 15-2-1  | 9S1BA0018 | O RING AS568-018     | 6                  | The parts of #15-2 are available with a set as [1E10004MK:SLEEVE ASSEMBLY]. This is also available individually.         |            |
| 15-3    | 1E10005MK | C SPOOL ASSEMBLY     | 1                  | The parts of #15 are available with a set as<br>[1E10002MN:MAIN VALVE ASSEMBLY]. This is also                            |            |
| 15-3-1  | 1E30031MM | SEAL RING            | 5                  | available individually.<br>The parts of #15-3 are available with a set as<br>[1E10005MK:C SPOOL ASSEMBLY]. This is also  |            |
| 15-4    | 1E30026MM | CAP                  | 1                  | available individually.                                                                                                  |            |
| 15-5    | 9S1BP0024 | O RING P-24          | 1                  | +                                                                                                                        |            |
| 15-6    | 1E30027MM | RESET BUTTON         | 1                  |                                                                                                                          |            |
| 15-7    | 9S1BP0005 | O RING P-5           | 1                  | The parts of #15 are available with a set as [[1E10002MN:MAIN VALVE ASSEMBLY]. This is also                              |            |
| 15-8    | 1E10006MN | VALVE BODY ASSEMBLY  | 1                  | available individually.                                                                                                  |            |
| 15-9    | 1E30040MM | CUSHION SUPPORT      | 1                  | +                                                                                                                        |            |
| 16      | 9B1290600 | BOLT M6 × 100 × 30   | 4                  |                                                                                                                          | 1          |
| 17      | 9N2210600 | NUT M6               | 4                  | <u> </u>                                                                                                                 |            |
| 18      | 1E30017MB | VALVE BODY GASKET    | 1                  |                                                                                                                          |            |
| 20      | 1E20009T3 | DIAPHRAGM            | 2                  |                                                                                                                          |            |
|         | 9S1BG0110 |                      |                    |                                                                                                                          |            |
| 21      |           | O RING G-110         | 2                  |                                                                                                                          | 1          |
| 22      | 9S1TP0008 | O RING P-8           | 4                  |                                                                                                                          |            |
| 23      | 1E20034PB | CENTER DISK          | 2                  |                                                                                                                          |            |
| 24      | 1E30022MB | CENTER DISK          | 2                  |                                                                                                                          |            |
| 25      | 1E30023MB | CUSHION              | 2                  |                                                                                                                          |            |
| 26      | 9S1BP0026 | O RING P-26          | 1                  |                                                                                                                          | 1          |
| 27      | 9T7224014 | SCREW M4-14          | 3                  | 1                                                                                                                        | 1          |

## TC-X152PT-PP-BV-NPT

8E00031MN

| Ref.No. | Parts No. | Description  | Parts<br>Component | Remark | Order<br>Qty |
|---------|-----------|--------------|--------------------|--------|--------------|
| 29      | 1E20008MM | CENTER ROD   | 1                  |        |              |
| 32      | 9S1TG0110 | O RING G-110 | 2                  |        |              |
| 33      | 1H90001MB | SEAL TAPE    | 1                  |        |              |
| 34      | 1E20015PN | PLUG         | 4                  |        |              |
| 35      | 1H30058MB | SPACER       | 4                  |        |              |