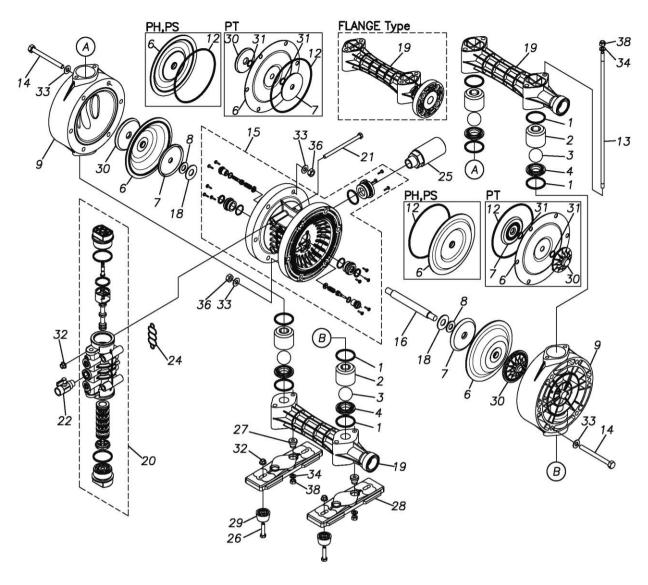

## **Exploded View Drawing and Parts List**

Model: TC-X202PS-NPT

Model Number: 1G00039MNA

Serial Number:

Service Code:

The part list and exploded view drawing as attached below indicate the full list of parts for the above mentioned pump model.

Please contact your Pump Distributor directly for more information.

| Ref.No. | Parts No.      | Description          | Parts<br>Component | Remark                                                                                                       | Order<br>Qty |
|---------|----------------|----------------------|--------------------|--------------------------------------------------------------------------------------------------------------|--------------|
| 1       | 9S1EP0034      | O RING P-34          | 8                  |                                                                                                              |              |
| 2       | 1G20006PB      | VALVE STOPPER        | 4                  |                                                                                                              |              |
| 3       | 1G20007EB      | BALL                 | 4                  |                                                                                                              |              |
| 4       | 1G20009PM      | VALVE SEAT           | 4                  |                                                                                                              |              |
| 6       | 1G20012SB      | DIAPHRAGM            | 2                  |                                                                                                              |              |
| 7       | 1H20026TM      | CENTER DISK          | 2                  |                                                                                                              |              |
| 8       | 9W1211400      | WASHER M14           | 2                  |                                                                                                              |              |
| 9       | 1G20013PM      | OUT CHAMBER          | 2                  |                                                                                                              |              |
| 12      | 9S1BG0130      | O RING G-130         | 2                  |                                                                                                              |              |
| 13      | 1G30018MM      | TIE ROD              | 4                  |                                                                                                              |              |
| 14      | 9B1220895      | BOLT M8 × 95         | 12                 |                                                                                                              |              |
| 15      | 1G10003MK      | BODY ASSEMBLY        | 1                  |                                                                                                              |              |
| 15-1    | 1G30019MB      | BODY                 | 1                  |                                                                                                              |              |
| 15-2    | 1H30018MM      | THROAT BEARING       | 2                  | The parts of #15 are available with a set as [1G10003MK:BODY ASSEMBLY]. This is also available individually. |              |
| 15-3    | 9S2BA0018      | PACKING              | 2                  |                                                                                                              | -            |
| 15-4    | 9S1BJ2023      | O RING JASO-2023     | 2                  |                                                                                                              |              |
| 15-5    | 1H30019MM      | PILOT VALVE SEAT     | 2                  |                                                                                                              |              |
| 15-6    | 9S1BP0011      | O RING P-11          | 2                  |                                                                                                              |              |
| 15-7    | 1H10009MK      | PILOT VALVE ASSEMBLY | 2                  |                                                                                                              |              |
| 15-8    | 1H30020MM      | SPRING               | 2                  | avaliable individually.                                                                                      |              |
| 15-9    | 1H30021MB      | SPRING SEAT          | 2                  |                                                                                                              |              |
| 15-10   | 9T7225016      | SCREW M5-16          | 13                 |                                                                                                              |              |
| 15-11   | 9S1BG0035      | O RING G-35          | 1                  |                                                                                                              |              |
| 15-12   | 1H30022MP      | BUSHING              | 1                  |                                                                                                              |              |
| 16      | 1G20014MM      | CENTER ROD           | 1                  |                                                                                                              |              |
| 18      | 1G30020MB      | CUSHION              | 2                  |                                                                                                              |              |
| 19      | 1G20015PN      | MANIFOLD             | 2                  |                                                                                                              |              |
| 20      | 1H10004MN      | MAIN VALVE ASSEMBLY  | 1                  |                                                                                                              |              |
| 20-1    | 1H30028MM      | RESET BUTTON         | 1                  |                                                                                                              | 1            |
| 20-2    | 9S1BP0005      | O RING P-5           | 1                  |                                                                                                              |              |
| 20-3    | 1H30029MB      | CAP A                | 1                  | TI                                                                                                           |              |
| 20-4    | 9S1BP0045      | O RING P-45          | 2                  | The parts of #20 are available with a set as [1H10004MN:MAIN VALVE ASSEMBLY]. This is also                   |              |
| 20-5    | 1H30032MB      | PACKING              | 1                  | available individually.                                                                                      |              |
| 20-6    | 1H10002MK      | C SPOOL ASSEMBLY     | 1                  |                                                                                                              |              |
| 20-6-1  | 1H30023MM      | SEAL RING            | 5                  | The parts of #20-6 are available with a set as                                                               |              |
| 20 0 1  | 11100020141141 | SEAL MING            |                    | [1H10002MK: C SPOOL ASSEMBLY]. This is also                                                                  |              |
| 00.7    | 11110000111    | CLEEVE ACCEMBLY      |                    | available individually.                                                                                      |              |
| 20-7    | 1H10006MK      | SLEEVE ASSEMBLY      | 1                  | The parts of #20 are available with a set as [1H10004MN:MAIN VALVE ASSEMBLY]. This is also                   |              |
|         |                |                      |                    | available individually.                                                                                      |              |
| 20-7-1  | 9S1BJ2030      | O RING JASO-2030     | 6                  | The parts of #20-7 are available with a set as [1H10006MK: SLEEVE ASSEMBLY]. This is also                    |              |
|         |                |                      |                    | available individually.                                                                                      |              |
| 20-8    | 1H10007MN      | VALVE BODY ASSEMBLY  | 1                  | The parts of #20 are available with a set as                                                                 |              |
| 20-9    | 1H30030MB      | CUSHION              | 1                  | [1H10004MN: MAIN VALVE ASSEMBLY]. This is also available individually.                                       | -            |
| 20-10   | 1H30031MB      | CAP B                | 1                  |                                                                                                              |              |
| 21      | 9B1290800      | BOLT M8 × 130        | 4                  |                                                                                                              |              |
| 22      | 1G90001MN      | BALL VALVE           | 1                  |                                                                                                              |              |
| 24      | 1H30017MB      | VALVE BODY GASKET    | 1                  |                                                                                                              |              |
| 25      | 1H90003MK      | SILENCER             | 1                  |                                                                                                              |              |
| 26      | 9B1210830      | BOLT M8 × 30         | 4                  |                                                                                                              |              |
| 28      | 1G30022PB      | BASE                 | 2                  |                                                                                                              |              |
| 29      | 1H30055MB      | RUBBER FEET          | 4                  |                                                                                                              |              |
| 30      | 1G20017PM      | CENTER DISK          | 2                  |                                                                                                              |              |
| 32      | 9N2210800      | NUT M8               | 8                  |                                                                                                              |              |
| 33      | 9W1210800      | PLAIN WASHER M8      | 32                 |                                                                                                              |              |