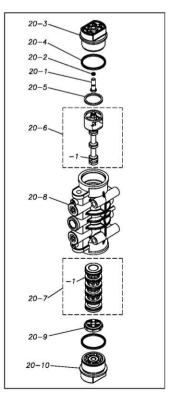

Please contact your Pump Distributor directly for more information.

| Ref.No. | Parts No.      | Description          | Parts<br>Component | Remark                                                                                                       | Order<br>Qty |
|---------|----------------|----------------------|--------------------|--------------------------------------------------------------------------------------------------------------|--------------|
| 1       | 9S1EP0034      | O RING P-34          | 8                  |                                                                                                              |              |
| 2       | 1G20006PB      | VALVE STOPPER        | 4                  |                                                                                                              |              |
| 3       | 1G20007EB      | BALL                 | 4                  |                                                                                                              |              |
| 4       | 1G20009PM      | VALVE SEAT           | 4                  |                                                                                                              |              |
| 6       | 1G20012SB      | DIAPHRAGM            | 2                  |                                                                                                              |              |
| 7       | 1H20026TM      | CENTER DISK          | 2                  |                                                                                                              |              |
| 8       | 9W1211400      | WASHER M14           | 2                  |                                                                                                              |              |
| 9       | 1G20013PM      | OUT CHAMBER          | 2                  |                                                                                                              |              |
| 12      | 9S1BG0130      | O RING G-130         | 2                  |                                                                                                              |              |
| 13      | 1G30018MM      | TIE ROD              | 4                  |                                                                                                              |              |
| 14      | 9B1220895      | BOLT M8 × 95         | 12                 |                                                                                                              |              |
| 15      | 1G10003MK      | BODY ASSEMBLY        | 1                  |                                                                                                              |              |
| 15-1    | 1G30019MB      | BODY                 | 1                  |                                                                                                              |              |
| 15-2    | 1H30018MM      | THROAT BEARING       | 2                  | The parts of #15 are available with a set as [1G10003MK:BODY ASSEMBLY]. This is also available individually. |              |
| 15-3    | 9S2BA0018      | PACKING              | 2                  |                                                                                                              | -            |
| 15-4    | 9S1BJ2023      | O RING JASO-2023     | 2                  |                                                                                                              |              |
| 15-5    | 1H30019MM      | PILOT VALVE SEAT     | 2                  |                                                                                                              |              |
| 15-6    | 9S1BP0011      | O RING P-11          | 2                  |                                                                                                              |              |
| 15-7    | 1H10009MK      | PILOT VALVE ASSEMBLY | 2                  |                                                                                                              |              |
| 15-8    | 1H30020MM      | SPRING               | 2                  | avaliable individually.                                                                                      |              |
| 15-9    | 1H30021MB      | SPRING SEAT          | 2                  |                                                                                                              |              |
| 15-10   | 9T7225016      | SCREW M5-16          | 13                 |                                                                                                              |              |
| 15-11   | 9S1BG0035      | O RING G-35          | 1                  |                                                                                                              |              |
| 15-12   | 1H30022MP      | BUSHING              | 1                  |                                                                                                              |              |
| 16      | 1G20014MM      | CENTER ROD           | 1                  |                                                                                                              |              |
| 18      | 1G30020MB      | CUSHION              | 2                  |                                                                                                              |              |
| 19      | 1G20015PN      | MANIFOLD             | 2                  |                                                                                                              |              |
| 20      | 1H10004MN      | MAIN VALVE ASSEMBLY  | 1                  |                                                                                                              |              |
| 20-1    | 1H30028MM      | RESET BUTTON         | 1                  |                                                                                                              | 1            |
| 20-2    | 9S1BP0005      | O RING P-5           | 1                  |                                                                                                              |              |
| 20-3    | 1H30029MB      | CAP A                | 1                  | TI                                                                                                           |              |
| 20-4    | 9S1BP0045      | O RING P-45          | 2                  | The parts of #20 are available with a set as [1H10004MN:MAIN VALVE ASSEMBLY]. This is also                   |              |
| 20-5    | 1H30032MB      | PACKING              | 1                  | available individually.                                                                                      |              |
| 20-6    | 1H10002MK      | C SPOOL ASSEMBLY     | 1                  |                                                                                                              |              |
| 20-6-1  | 1H30023MM      | SEAL RING            | 5                  | The parts of #20-6 are available with a set as                                                               |              |
| 20 0 1  | 11100020141141 | SEAL MING            |                    | [1H10002MK: C SPOOL ASSEMBLY]. This is also                                                                  |              |
| 00.7    | 11110000111    | CLEEVE ACCEMBLY      |                    | available individually.                                                                                      |              |
| 20-7    | 1H10006MK      | SLEEVE ASSEMBLY      | 1                  | The parts of #20 are available with a set as [1H10004MN:MAIN VALVE ASSEMBLY]. This is also                   |              |
|         |                |                      |                    | available individually.                                                                                      |              |
| 20-7-1  | 9S1BJ2030      | O RING JASO-2030     | 6                  | The parts of #20-7 are available with a set as [1H10006MK: SLEEVE ASSEMBLY]. This is also                    |              |
|         |                |                      |                    | available individually.                                                                                      |              |
| 20-8    | 1H10007MN      | VALVE BODY ASSEMBLY  | 1                  | The parts of #20 are available with a set as                                                                 |              |
| 20-9    | 1H30030MB      | CUSHION              | 1                  | [1H10004MN: MAIN VALVE ASSEMBLY]. This is also available individually.                                       | -            |
| 20-10   | 1H30031MB      | CAP B                | 1                  |                                                                                                              |              |
| 21      | 9B1290800      | BOLT M8 × 130        | 4                  |                                                                                                              |              |
| 22      | 1G90001MN      | BALL VALVE           | 1                  |                                                                                                              |              |
| 24      | 1H30017MB      | VALVE BODY GASKET    | 1                  |                                                                                                              |              |
| 25      | 1H90003MK      | SILENCER             | 1                  |                                                                                                              |              |
| 26      | 9B1210830      | BOLT M8 × 30         | 4                  |                                                                                                              |              |
| 28      | 1G30022PB      | BASE                 | 2                  |                                                                                                              |              |
| 29      | 1H30055MB      | RUBBER FEET          | 4                  |                                                                                                              |              |
| 30      | 1G20017PM      | CENTER DISK          | 2                  |                                                                                                              |              |
| 32      | 9N2210800      | NUT M8               | 8                  |                                                                                                              |              |
| 33      | 9W1210800      | PLAIN WASHER M8      | 32                 |                                                                                                              |              |