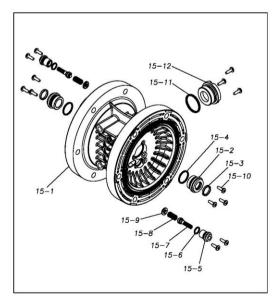

Please contact your Pump Distributor directly for more information.

| Ref.No. | Parts No.      | Description          | Parts<br>Component | Remark                                                                                                       | Order<br>Qty |
|---------|----------------|----------------------|--------------------|--------------------------------------------------------------------------------------------------------------|--------------|
| 1       | 9S1EP0034      | O RING P-34          | 8                  |                                                                                                              |              |
| 2       | 1G20006PB      | VALVE STOPPER        | 4                  |                                                                                                              |              |
| 3       | 1G20007EB      | BALL                 | 4                  |                                                                                                              |              |
| 4       | 1G20009PM      | VALVE SEAT           | 4                  |                                                                                                              |              |
| 6       | 1G20012SB      | DIAPHRAGM            | 2                  |                                                                                                              |              |
| 7       | 1H20026TM      | CENTER DISK          | 2                  |                                                                                                              |              |
| 8       | 9W1211400      | WASHER M14           | 2                  |                                                                                                              |              |
| 9       | 1G20013PM      | OUT CHAMBER          | 2                  |                                                                                                              |              |
| 12      | 9S1BG0130      | O RING G-130         | 2                  |                                                                                                              |              |
| 13      | 1G30018MM      | TIE ROD              | 4                  |                                                                                                              |              |
| 14      | 9B1220895      | BOLT M8 × 95         | 12                 |                                                                                                              |              |
| 15      | 1G10003MK      | BODY ASSEMBLY        | 1                  |                                                                                                              |              |
| 15-1    | 1G30019MB      | BODY                 | 1                  |                                                                                                              |              |
| 15-2    | 1H30018MM      | THROAT BEARING       | 2                  | The parts of #15 are available with a set as [1G10003MK:BODY ASSEMBLY]. This is also available individually. |              |
| 15-3    | 9S2BA0018      | PACKING              | 2                  |                                                                                                              | -            |
| 15-4    | 9S1BJ2023      | O RING JASO-2023     | 2                  |                                                                                                              |              |
| 15-5    | 1H30019MM      | PILOT VALVE SEAT     | 2                  |                                                                                                              |              |
| 15-6    | 9S1BP0011      | O RING P-11          | 2                  |                                                                                                              |              |
| 15-7    | 1H10009MK      | PILOT VALVE ASSEMBLY | 2                  |                                                                                                              |              |
| 15-8    | 1H30020MM      | SPRING               | 2                  | avaliable individually.                                                                                      |              |
| 15-9    | 1H30021MB      | SPRING SEAT          | 2                  |                                                                                                              |              |
| 15-10   | 9T7225016      | SCREW M5-16          | 13                 |                                                                                                              |              |
| 15-11   | 9S1BG0035      | O RING G-35          | 1                  |                                                                                                              |              |
| 15-12   | 1H30022MP      | BUSHING              | 1                  |                                                                                                              |              |
| 16      | 1G20014MM      | CENTER ROD           | 1                  |                                                                                                              |              |
| 18      | 1G30020MB      | CUSHION              | 2                  |                                                                                                              |              |
| 19      | 1G20015PN      | MANIFOLD             | 2                  |                                                                                                              |              |
| 20      | 1H10004MN      | MAIN VALVE ASSEMBLY  | 1                  |                                                                                                              |              |
| 20-1    | 1H30028MM      | RESET BUTTON         | 1                  |                                                                                                              | 1            |
| 20-2    | 9S1BP0005      | O RING P-5           | 1                  |                                                                                                              |              |
| 20-3    | 1H30029MB      | CAP A                | 1                  | TI                                                                                                           |              |
| 20-4    | 9S1BP0045      | O RING P-45          | 2                  | The parts of #20 are available with a set as [1H10004MN:MAIN VALVE ASSEMBLY]. This is also                   |              |
| 20-5    | 1H30032MB      | PACKING              | 1                  | available individually.                                                                                      |              |
| 20-6    | 1H10002MK      | C SPOOL ASSEMBLY     | 1                  |                                                                                                              |              |
| 20-6-1  | 1H30023MM      | SEAL RING            | 5                  | The parts of #20-6 are available with a set as                                                               |              |
| 20 0 1  | 11100020141141 | SEAL MING            |                    | [1H10002MK: C SPOOL ASSEMBLY]. This is also                                                                  |              |
| 00.7    | 11110000111    | CLEEVE ACCEMBLY      |                    | available individually.                                                                                      |              |
| 20-7    | 1H10006MK      | SLEEVE ASSEMBLY      | 1                  | The parts of #20 are available with a set as [1H10004MN:MAIN VALVE ASSEMBLY]. This is also                   |              |
|         |                |                      |                    | available individually.                                                                                      |              |
| 20-7-1  | 9S1BJ2030      | O RING JASO-2030     | 6                  | The parts of #20-7 are available with a set as [1H10006MK: SLEEVE ASSEMBLY]. This is also                    |              |
|         |                |                      |                    | available individually.                                                                                      |              |
| 20-8    | 1H10007MN      | VALVE BODY ASSEMBLY  | 1                  | The parts of #20 are available with a set as                                                                 |              |
| 20-9    | 1H30030MB      | CUSHION              | 1                  | [1H10004MN: MAIN VALVE ASSEMBLY]. This is also available individually.                                       | -            |
| 20-10   | 1H30031MB      | CAP B                | 1                  |                                                                                                              |              |
| 21      | 9B1290800      | BOLT M8 × 130        | 4                  |                                                                                                              |              |
| 22      | 1G90001MN      | BALL VALVE           | 1                  |                                                                                                              |              |
| 24      | 1H30017MB      | VALVE BODY GASKET    | 1                  |                                                                                                              |              |
| 25      | 1H90003MK      | SILENCER             | 1                  |                                                                                                              |              |
| 26      | 9B1210830      | BOLT M8 × 30         | 4                  |                                                                                                              |              |
| 28      | 1G30022PB      | BASE                 | 2                  |                                                                                                              |              |
| 29      | 1H30055MB      | RUBBER FEET          | 4                  |                                                                                                              |              |
| 30      | 1G20017PM      | CENTER DISK          | 2                  |                                                                                                              |              |
| 32      | 9N2210800      | NUT M8               | 8                  |                                                                                                              |              |
| 33      | 9W1210800      | PLAIN WASHER M8      | 32                 |                                                                                                              |              |