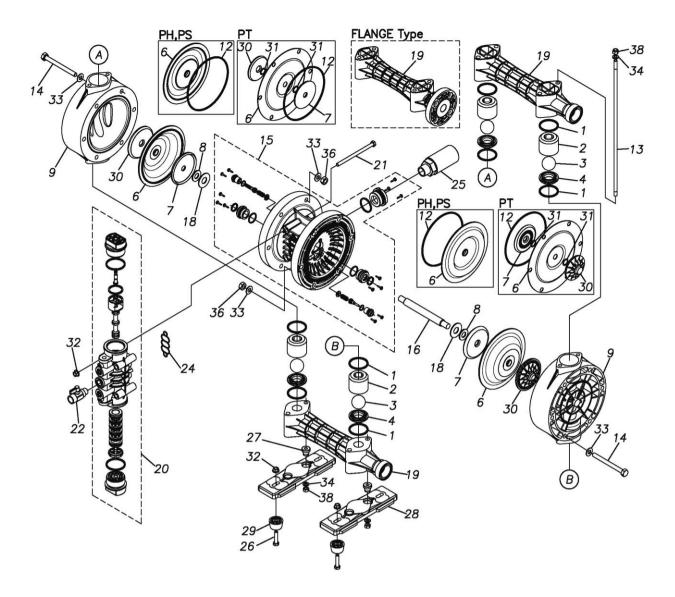

## TC-X252PT-FLA

| Ref.No. | Parts No.              | Description               | Parts<br>Component | Remark                                                                                                                                                                  | Order<br>Qty |
|---------|------------------------|---------------------------|--------------------|-------------------------------------------------------------------------------------------------------------------------------------------------------------------------|--------------|
| 1       | 9S1TP0044              | O RING P-44               | 8                  |                                                                                                                                                                         | aty          |
| 2       | 1H20039PB              | VALVE STOPPER             | 4                  |                                                                                                                                                                         |              |
| 3       | 1H20019TM              | BALL                      | 4                  |                                                                                                                                                                         |              |
| 4       | 1H20040PM              | VALVE SEAT                | 4                  |                                                                                                                                                                         |              |
| 6       | 1H20028T5              | DIAPHRAGM                 | 2                  |                                                                                                                                                                         |              |
| 7       | 1H20026TM              | CENTER DISK               | 2                  |                                                                                                                                                                         |              |
| 9       | 1H20042PM              | OUT CHAMBER               | 2                  |                                                                                                                                                                         |              |
| 12      | 9S1BG0145              | O RING G-145              | 2                  |                                                                                                                                                                         |              |
| 13      | 1H30052MM              | TIE ROD                   | 4                  |                                                                                                                                                                         |              |
| 14      | 9B1291001              | BOLT M10 × 110            | 12                 |                                                                                                                                                                         |              |
| 15      | 1H10003MK              | BODY ASSEMBLY             | 1                  |                                                                                                                                                                         |              |
| 15-1    | 1H30014MB              | BODY                      | 1                  |                                                                                                                                                                         |              |
| 15-2    | 1H30018MM              | THROAT BEARING            | 2                  |                                                                                                                                                                         |              |
| 15-2    | 9S2BA0018              | PACKING                   | 2                  |                                                                                                                                                                         |              |
| 15-4    | 9S1BJ2023              | O RING JASO-2023          | 2                  |                                                                                                                                                                         |              |
| 15-4    | 1H30019MM              | PILOT VALVE SEAT          | 2                  |                                                                                                                                                                         |              |
| 15-5    | 9S1BP0011              | O RING P-11               | 2                  | The parts of #15 are available with a set as                                                                                                                            |              |
|         |                        |                           |                    | [1H10003MK:BODY ASSEMBLY]. This is also                                                                                                                                 |              |
| 15-7    | 1H10009MK              | PILOT VALVE ASSEMBLY      | 2                  | available individually.                                                                                                                                                 |              |
| 15-8    | 1H30020MM              | SPRING                    | 2                  |                                                                                                                                                                         |              |
| 15-9    | 1H30021MB              | SPRING SEAT               | 2                  |                                                                                                                                                                         |              |
| 15-10   | 9T7225016              | SCREW M5-16               | 13                 |                                                                                                                                                                         |              |
| 15-11   | 9S1BG0035              | O RING G-35               | 1                  |                                                                                                                                                                         |              |
| 15-12   | 1H30022MP              | BUSHING                   | 1                  |                                                                                                                                                                         |              |
| 16      | 1H20037MM              | CENTER ROD                | 1                  |                                                                                                                                                                         |              |
| 18      | 1H30016MB              | CUSHION                   | 2                  |                                                                                                                                                                         |              |
| 19      | 1H20048PN              | MANIFOLD                  | 2                  |                                                                                                                                                                         |              |
| 20      | 1H10004MN              | MAIN VALVE ASSEMBLY       | 1                  |                                                                                                                                                                         |              |
| 20-1    | 1H30028MM              | RESET BUTTON              | 1                  |                                                                                                                                                                         |              |
| 20-2    | 9S1BP0005              | O RING P-5                | 1                  |                                                                                                                                                                         |              |
| 20-3    | 1H30029MB              | CAP A                     | 1                  | The parts of #20 are available with a set as                                                                                                                            |              |
| 20-4    | 9S1BP0045              | O RING P-45               | 2                  | [1H10004MN:MAIN VALVE ASSEMBLY]. This is also available individually.                                                                                                   |              |
| 20-5    | 1H30032MB              | PACKING                   | 1                  |                                                                                                                                                                         |              |
| 20-6    | 1H10002MK              | C SPOOL ASSEMBLY          | 1                  |                                                                                                                                                                         |              |
| 20-6-1  | 1H30023MM<br>1H10006MK | SEAL RING SLEEVE ASSEMBLY | 5                  | The parts of #20-6 are available with a set as<br>[1H10002MK:C SPOOL ASSEMBLY]. This is also<br>available individually.<br>The parts of #20 are available with a set as |              |
| 20-7-1  | 9S1BJ2030              | O RING JASO-2030          | 6                  | [1H10004MN: MAIN VALVE ASSEMBLY]. This is also<br>available individually.<br>The parts of #20-7 are available with a set as                                             |              |
|         |                        |                           |                    | [1H10006MK: SLEEVE ASSEMBLY]. This is also available individually.                                                                                                      |              |
| 20-8    | 1H10007MN              | VALVE BODY ASSEMBLY       | 1                  | The parts of #20 are available with a set as                                                                                                                            |              |
| 20-9    | 1H30030MB              | CUSHION                   | 1                  | [1H10004MN: MAIN VALVE ASSEMBLY]. This is also                                                                                                                          |              |
| 20-10   | 1H30031MB              | CAP B                     | 1                  | available individually.                                                                                                                                                 |              |
| 21      | 9B1290800              | BOLT M8 × 130             | 4                  |                                                                                                                                                                         |              |
| 22      | 1H90002MN              | BALL VALVE                | 1                  |                                                                                                                                                                         |              |
| 24      | 1H30017MB              | VALVE BODY GASKET         | 1                  |                                                                                                                                                                         |              |
| 25      | 1H90003MK              | SILENCER                  | 1                  |                                                                                                                                                                         |              |
| 26      | 9B1210835              | BOLT M8 × 35              | 4                  |                                                                                                                                                                         |              |
| 27      | 1H30058MB              | SPACER                    | 4                  |                                                                                                                                                                         |              |
| 28      | 1H30054MB              | BASE                      | 2                  |                                                                                                                                                                         |              |
| 29      | 1H30055MB              | RUBBER FEET               | 4                  |                                                                                                                                                                         |              |
| 30      | 1H20046PM              | CENTER DISK               | 2                  |                                                                                                                                                                         |              |
| 31      | 9S1TP0014              | O RING P-14               | 4                  |                                                                                                                                                                         |              |
| 32      | 9N2210800              | NUT M8                    | 8                  |                                                                                                                                                                         |              |

## TC-X252PT-FLA

1H00101MN

| Ref.No. | Parts No. | Description      | Parts<br>Component | Remark | Order<br>Qty |
|---------|-----------|------------------|--------------------|--------|--------------|
| 33      | 9W1211000 | PLAIN WASHER M10 | 24                 |        |              |
| 34      | 9W1210800 | PLAIN WASHER M8  | 8                  |        |              |
| 36      | 9N1611000 | NUT M10          | 12                 |        |              |
| 38      | 9N1610800 | NUT M8           | 8                  |        |              |