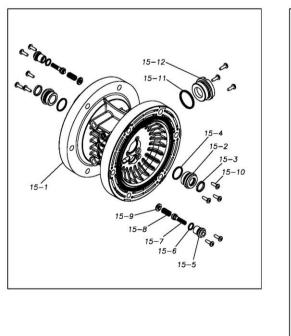

## TC-X252PT-FLA

| Ref.No. | Parts No.              | Description               | Parts<br>Component | Remark                                                                                                                                                                  | Order<br>Qty |
|---------|------------------------|---------------------------|--------------------|-------------------------------------------------------------------------------------------------------------------------------------------------------------------------|--------------|
| 1       | 9S1TP0044              | O RING P-44               | 8                  |                                                                                                                                                                         | aty          |
| 2       | 1H20039PB              | VALVE STOPPER             | 4                  |                                                                                                                                                                         |              |
| 3       | 1H20019TM              | BALL                      | 4                  |                                                                                                                                                                         |              |
| 4       | 1H20040PM              | VALVE SEAT                | 4                  |                                                                                                                                                                         |              |
| 6       | 1H20028T5              | DIAPHRAGM                 | 2                  |                                                                                                                                                                         |              |
| 7       | 1H20026TM              | CENTER DISK               | 2                  |                                                                                                                                                                         |              |
| 9       | 1H20042PM              | OUT CHAMBER               | 2                  |                                                                                                                                                                         |              |
| 12      | 9S1BG0145              | O RING G-145              | 2                  |                                                                                                                                                                         |              |
| 13      | 1H30052MM              | TIE ROD                   | 4                  |                                                                                                                                                                         |              |
| 14      | 9B1291001              | BOLT M10 × 110            | 12                 |                                                                                                                                                                         |              |
| 15      | 1H10003MK              | BODY ASSEMBLY             | 1                  |                                                                                                                                                                         |              |
| 15-1    | 1H30014MB              | BODY                      | 1                  |                                                                                                                                                                         |              |
| 15-2    | 1H30018MM              | THROAT BEARING            | 2                  |                                                                                                                                                                         |              |
| 15-2    | 9S2BA0018              | PACKING                   | 2                  |                                                                                                                                                                         |              |
| 15-4    | 9S1BJ2023              | O RING JASO-2023          | 2                  |                                                                                                                                                                         |              |
| 15-4    | 1H30019MM              | PILOT VALVE SEAT          | 2                  |                                                                                                                                                                         |              |
| 15-5    | 9S1BP0011              | O RING P-11               | 2                  | The parts of #15 are available with a set as                                                                                                                            |              |
|         |                        |                           |                    | [1H10003MK:BODY ASSEMBLY]. This is also                                                                                                                                 |              |
| 15-7    | 1H10009MK              | PILOT VALVE ASSEMBLY      | 2                  | available individually.                                                                                                                                                 |              |
| 15-8    | 1H30020MM              | SPRING                    | 2                  |                                                                                                                                                                         |              |
| 15-9    | 1H30021MB              | SPRING SEAT               | 2                  |                                                                                                                                                                         |              |
| 15-10   | 9T7225016              | SCREW M5-16               | 13                 |                                                                                                                                                                         |              |
| 15-11   | 9S1BG0035              | O RING G-35               | 1                  |                                                                                                                                                                         |              |
| 15-12   | 1H30022MP              | BUSHING                   | 1                  |                                                                                                                                                                         |              |
| 16      | 1H20037MM              | CENTER ROD                | 1                  |                                                                                                                                                                         |              |
| 18      | 1H30016MB              | CUSHION                   | 2                  |                                                                                                                                                                         |              |
| 19      | 1H20048PN              | MANIFOLD                  | 2                  |                                                                                                                                                                         |              |
| 20      | 1H10004MN              | MAIN VALVE ASSEMBLY       | 1                  |                                                                                                                                                                         |              |
| 20-1    | 1H30028MM              | RESET BUTTON              | 1                  |                                                                                                                                                                         |              |
| 20-2    | 9S1BP0005              | O RING P-5                | 1                  |                                                                                                                                                                         |              |
| 20-3    | 1H30029MB              | CAP A                     | 1                  | The parts of #20 are available with a set as                                                                                                                            |              |
| 20-4    | 9S1BP0045              | O RING P-45               | 2                  | [1H10004MN:MAIN VALVE ASSEMBLY]. This is also available individually.                                                                                                   |              |
| 20-5    | 1H30032MB              | PACKING                   | 1                  |                                                                                                                                                                         |              |
| 20-6    | 1H10002MK              | C SPOOL ASSEMBLY          | 1                  |                                                                                                                                                                         |              |
| 20-6-1  | 1H30023MM<br>1H10006MK | SEAL RING SLEEVE ASSEMBLY | 5                  | The parts of #20-6 are available with a set as<br>[1H10002MK:C SPOOL ASSEMBLY]. This is also<br>available individually.<br>The parts of #20 are available with a set as |              |
| 20-7-1  | 9S1BJ2030              | O RING JASO-2030          | 6                  | [1H10004MN: MAIN VALVE ASSEMBLY]. This is also<br>available individually.<br>The parts of #20-7 are available with a set as                                             |              |
|         |                        |                           |                    | [1H10006MK: SLEEVE ASSEMBLY]. This is also available individually.                                                                                                      |              |
| 20-8    | 1H10007MN              | VALVE BODY ASSEMBLY       | 1                  | The parts of #20 are available with a set as                                                                                                                            |              |
| 20-9    | 1H30030MB              | CUSHION                   | 1                  | [1H10004MN: MAIN VALVE ASSEMBLY]. This is also                                                                                                                          |              |
| 20-10   | 1H30031MB              | CAP B                     | 1                  | available individually.                                                                                                                                                 |              |
| 21      | 9B1290800              | BOLT M8 × 130             | 4                  |                                                                                                                                                                         |              |
| 22      | 1H90002MN              | BALL VALVE                | 1                  |                                                                                                                                                                         |              |
| 24      | 1H30017MB              | VALVE BODY GASKET         | 1                  |                                                                                                                                                                         |              |
| 25      | 1H90003MK              | SILENCER                  | 1                  |                                                                                                                                                                         |              |
| 26      | 9B1210835              | BOLT M8 × 35              | 4                  |                                                                                                                                                                         |              |
| 27      | 1H30058MB              | SPACER                    | 4                  |                                                                                                                                                                         |              |
| 28      | 1H30054MB              | BASE                      | 2                  |                                                                                                                                                                         |              |
| 29      | 1H30055MB              | RUBBER FEET               | 4                  |                                                                                                                                                                         |              |
| 30      | 1H20046PM              | CENTER DISK               | 2                  |                                                                                                                                                                         |              |
| 31      | 9S1TP0014              | O RING P-14               | 4                  |                                                                                                                                                                         |              |
| 32      | 9N2210800              | NUT M8                    | 8                  |                                                                                                                                                                         |              |