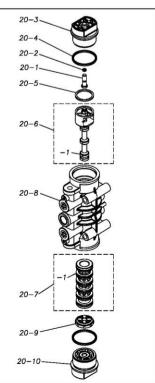

## TC-X252PT-FLA

| Ref.No. | Parts No.              | Description               | Parts<br>Component | Remark                                                                                                                                                                  | Order<br>Qty |
|---------|------------------------|---------------------------|--------------------|-------------------------------------------------------------------------------------------------------------------------------------------------------------------------|--------------|
| 1       | 9S1TP0044              | O RING P-44               | 8                  |                                                                                                                                                                         | aty          |
| 2       | 1H20039PB              | VALVE STOPPER             | 4                  |                                                                                                                                                                         |              |
| 3       | 1H20019TM              | BALL                      | 4                  |                                                                                                                                                                         |              |
| 4       | 1H20040PM              | VALVE SEAT                | 4                  |                                                                                                                                                                         |              |
| 6       | 1H20028T5              | DIAPHRAGM                 | 2                  |                                                                                                                                                                         |              |
| 7       | 1H20026TM              | CENTER DISK               | 2                  |                                                                                                                                                                         |              |
| 9       | 1H20042PM              | OUT CHAMBER               | 2                  |                                                                                                                                                                         |              |
| 12      | 9S1BG0145              | O RING G-145              | 2                  |                                                                                                                                                                         |              |
| 13      | 1H30052MM              | TIE ROD                   | 4                  |                                                                                                                                                                         |              |
| 14      | 9B1291001              | BOLT M10 × 110            | 12                 |                                                                                                                                                                         |              |
| 15      | 1H10003MK              | BODY ASSEMBLY             | 1                  |                                                                                                                                                                         |              |
| 15-1    | 1H30014MB              | BODY                      | 1                  |                                                                                                                                                                         |              |
| 15-2    | 1H30018MM              | THROAT BEARING            | 2                  |                                                                                                                                                                         |              |
| 15-2    | 9S2BA0018              | PACKING                   | 2                  |                                                                                                                                                                         |              |
| 15-4    | 9S1BJ2023              | O RING JASO-2023          | 2                  |                                                                                                                                                                         |              |
| 15-4    | 1H30019MM              | PILOT VALVE SEAT          | 2                  |                                                                                                                                                                         |              |
| 15-5    | 9S1BP0011              | O RING P-11               | 2                  | The parts of #15 are available with a set as                                                                                                                            |              |
|         |                        |                           |                    | [1H10003MK:BODY ASSEMBLY]. This is also                                                                                                                                 |              |
| 15-7    | 1H10009MK              | PILOT VALVE ASSEMBLY      | 2                  | available individually.                                                                                                                                                 |              |
| 15-8    | 1H30020MM              | SPRING                    | 2                  |                                                                                                                                                                         |              |
| 15-9    | 1H30021MB              | SPRING SEAT               | 2                  |                                                                                                                                                                         |              |
| 15-10   | 9T7225016              | SCREW M5-16               | 13                 |                                                                                                                                                                         |              |
| 15-11   | 9S1BG0035              | O RING G-35               | 1                  |                                                                                                                                                                         |              |
| 15-12   | 1H30022MP              | BUSHING                   | 1                  |                                                                                                                                                                         |              |
| 16      | 1H20037MM              | CENTER ROD                | 1                  |                                                                                                                                                                         |              |
| 18      | 1H30016MB              | CUSHION                   | 2                  |                                                                                                                                                                         |              |
| 19      | 1H20048PN              | MANIFOLD                  | 2                  |                                                                                                                                                                         |              |
| 20      | 1H10004MN              | MAIN VALVE ASSEMBLY       | 1                  |                                                                                                                                                                         |              |
| 20-1    | 1H30028MM              | RESET BUTTON              | 1                  |                                                                                                                                                                         |              |
| 20-2    | 9S1BP0005              | O RING P-5                | 1                  |                                                                                                                                                                         |              |
| 20-3    | 1H30029MB              | CAP A                     | 1                  | The parts of #20 are available with a set as                                                                                                                            |              |
| 20-4    | 9S1BP0045              | O RING P-45               | 2                  | [1H10004MN:MAIN VALVE ASSEMBLY]. This is also available individually.                                                                                                   |              |
| 20-5    | 1H30032MB              | PACKING                   | 1                  |                                                                                                                                                                         |              |
| 20-6    | 1H10002MK              | C SPOOL ASSEMBLY          | 1                  |                                                                                                                                                                         |              |
| 20-6-1  | 1H30023MM<br>1H10006MK | SEAL RING SLEEVE ASSEMBLY | 5                  | The parts of #20-6 are available with a set as<br>[1H10002MK:C SPOOL ASSEMBLY]. This is also<br>available individually.<br>The parts of #20 are available with a set as |              |
| 20-7-1  | 9S1BJ2030              | O RING JASO-2030          | 6                  | [1H10004MN: MAIN VALVE ASSEMBLY]. This is also<br>available individually.<br>The parts of #20-7 are available with a set as                                             |              |
|         |                        |                           |                    | [1H10006MK: SLEEVE ASSEMBLY]. This is also available individually.                                                                                                      |              |
| 20-8    | 1H10007MN              | VALVE BODY ASSEMBLY       | 1                  | The parts of #20 are available with a set as                                                                                                                            |              |
| 20-9    | 1H30030MB              | CUSHION                   | 1                  | [1H10004MN: MAIN VALVE ASSEMBLY]. This is also                                                                                                                          |              |
| 20-10   | 1H30031MB              | CAP B                     | 1                  | available individually.                                                                                                                                                 |              |
| 21      | 9B1290800              | BOLT M8 × 130             | 4                  |                                                                                                                                                                         |              |
| 22      | 1H90002MN              | BALL VALVE                | 1                  |                                                                                                                                                                         |              |
| 24      | 1H30017MB              | VALVE BODY GASKET         | 1                  |                                                                                                                                                                         |              |
| 25      | 1H90003MK              | SILENCER                  | 1                  |                                                                                                                                                                         |              |
| 26      | 9B1210835              | BOLT M8 × 35              | 4                  |                                                                                                                                                                         |              |
| 27      | 1H30058MB              | SPACER                    | 4                  |                                                                                                                                                                         |              |
| 28      | 1H30054MB              | BASE                      | 2                  |                                                                                                                                                                         |              |
| 29      | 1H30055MB              | RUBBER FEET               | 4                  |                                                                                                                                                                         |              |
| 30      | 1H20046PM              | CENTER DISK               | 2                  |                                                                                                                                                                         |              |
| 31      | 9S1TP0014              | O RING P-14               | 4                  |                                                                                                                                                                         |              |
| 32      | 9N2210800              | NUT M8                    | 8                  |                                                                                                                                                                         |              |