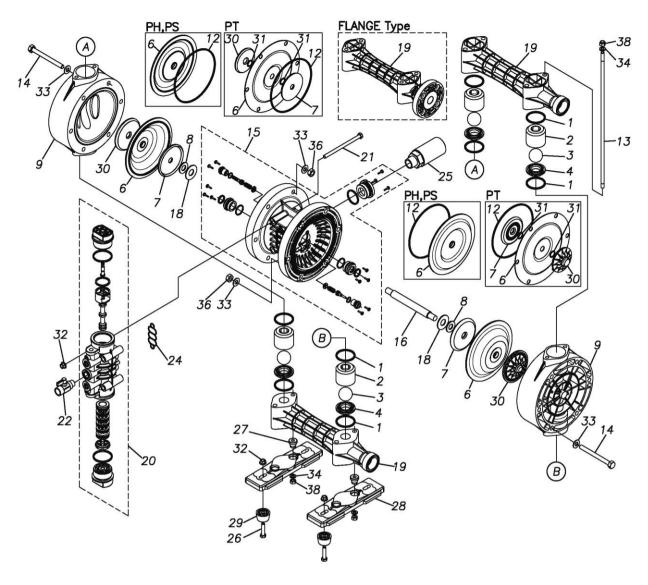

## **Exploded View Drawing and Parts List**

Model: TC-X252PT-NPT

Model Number: 1H00094MNA

Serial Number:

Service Code:

The part list and exploded view drawing as attached below indicate the full list of parts for the above mentioned pump model.

Please contact your Pump Distributor directly for more information.

| Ref.No.      | Parts No.              | Description                 | Parts<br>Component | Remark                                                                                                                                     | Orde<br>Qty |
|--------------|------------------------|-----------------------------|--------------------|--------------------------------------------------------------------------------------------------------------------------------------------|-------------|
| 1            | 9S1TP0044              | O RING P-44                 | 8                  |                                                                                                                                            |             |
| 2            | 1H20039PB              | VALVE STOPPER               | 4                  |                                                                                                                                            |             |
| 3            | 1H20019TM              | BALL                        | 4                  |                                                                                                                                            |             |
| 4            | 1H20040PM              | VALVE SEAT                  | 4                  |                                                                                                                                            |             |
| 6            | 1H20028T5              | DIAPHRAGM                   | 2                  |                                                                                                                                            |             |
| 7            | 1H20026TM              | CENTER DISK                 | 2                  |                                                                                                                                            |             |
| 9            | 1H20042PM              | OUT CHAMBER                 | 2                  |                                                                                                                                            |             |
| 12           | 9S1BG0145              | O RING G-145                | 2                  |                                                                                                                                            |             |
| 13           | 1H30052MM              | TIE ROD                     | 4                  |                                                                                                                                            |             |
| 14           | 9B1291001              | BOLT M10 × 110              | 12                 |                                                                                                                                            |             |
| 15           | 1H10003MK              | BODY ASSEMBLY               | 1                  |                                                                                                                                            |             |
| 15-1         | 1H30014MB              | BODY                        | 1                  |                                                                                                                                            |             |
| 15-2         | 1H30018MM              | THROAT BEARING              | 2                  | The parts of #15 are available with a set as [1H10003MK:BODY ASSEMBLY]. This is also available individually.                               | -           |
| 15-3         | 9S2BA0018              | PACKING                     | 2                  |                                                                                                                                            |             |
| 15-4         | 9S1BJ2023              | O RING JASO-2023            | 2                  |                                                                                                                                            |             |
| 15-5         | 1H30019MM              | PILOT VALVE SEAT            | 2                  |                                                                                                                                            |             |
| 15-6         | 9S1BP0011              | O RING P-11                 | 2                  |                                                                                                                                            |             |
|              | _                      |                             |                    |                                                                                                                                            |             |
| 15-7<br>15-8 | 1H10009MK<br>1H30020MM | PILOT VALVE ASSEMBLY SPRING | 2                  |                                                                                                                                            |             |
|              |                        |                             |                    |                                                                                                                                            |             |
| 15-9         | 1H30021MB              | SPRING SEAT                 | 2                  |                                                                                                                                            |             |
| 15-10        | 9T7225016              | SCREW M5-16                 | 13                 |                                                                                                                                            |             |
| 15-11        | 9S1BG0035              | O RING G-35                 | 1                  |                                                                                                                                            |             |
| 15–12        | 1H30022MP              | BUSHING                     | 1                  |                                                                                                                                            |             |
| 16           | 1H20037MM              | CENTER ROD                  | 1                  |                                                                                                                                            |             |
| 18           | 1H30016MB              | CUSHION                     | 2                  |                                                                                                                                            |             |
| 19           | 1H20044PN              | MANIFOLD                    | 2                  |                                                                                                                                            |             |
| 20           | 1H10004MN              | MAIN VALVE ASSEMBLY         | 1                  |                                                                                                                                            |             |
| 20-1         | 1H30028MM              | RESET BUTTON                | 1                  |                                                                                                                                            |             |
| 20-2         | 9S1BP0005              | O RING P-5                  | 1                  |                                                                                                                                            |             |
| 20-3         | 1H30029MB              | CAP A                       | 1                  | The parts of #20 are available with a set as                                                                                               |             |
| 20-4         | 9S1BP0045              | O RING P-45                 | 2                  | [1H10004MN: MAIN VALVE ASSEMBLY]. This is also available individually.                                                                     |             |
| 20-5         | 1H30032MB              | PACKING                     | 1                  | available individually.                                                                                                                    |             |
| 20-6         | 1H10002MK              | C SPOOL ASSEMBLY            | 1                  |                                                                                                                                            |             |
| 20-6-1       | 1H30023MM              | SEAL RING                   | 5                  | The parts of #20-6 are available with a set as [1H10002MK: C SPOOL ASSEMBLY]. This is also available individually.                         |             |
| 20-7         | 1H10006MK              | SLEEVE ASSEMBLY             | 1                  | The parts of #20 are available with a set as [1H10004MN:MAIN VALVE ASSEMBLY]. This is also                                                 |             |
| 20-7-1       | 9S1BJ2030              | O RING JASO-2030            | 6                  | available individually.  The parts of #20-7 are available with a set as [1H10006MK: SLEEVE ASSEMBLY]. This is also available individually. |             |
| 20-8         | 1H10007MN              | VALVE BODY ASSEMBLY         | 1                  | avanabie inuividually.                                                                                                                     |             |
| 20-9         | 1H30030MB              | CUSHION                     | 1                  | The parts of #20 are available with a set as                                                                                               |             |
| 20-10        | 1H30031MB              | CAP B                       | 1                  | [1H10004MN: MAIN VALVE ASSEMBLY]. This is also available individually.                                                                     |             |
| 21           | 9B1290800              | BOLT M8 × 130               | 4                  |                                                                                                                                            |             |
| 22           | 1H90002MN              | BALL VALVE                  | 1                  |                                                                                                                                            |             |
| 24           | 1H30017MB              | VALVE BODY GASKET           | 1                  |                                                                                                                                            |             |
| 25           | 1H90003MK              | SILENCER                    | 1                  |                                                                                                                                            |             |
|              | 9B1210835              |                             |                    |                                                                                                                                            |             |
| 26           |                        | BOLT M8 × 35                | 4                  |                                                                                                                                            |             |
| 27           | 1H30058MB              | SPACER                      | 4                  |                                                                                                                                            |             |
| 28           | 1H30054MB              | BASE                        | 2                  |                                                                                                                                            |             |
| 29           | 1H30055MB              | RUBBER FEET                 | 4                  |                                                                                                                                            |             |
| 30           | 1H20046PM              | CENTER DISK                 | 2                  |                                                                                                                                            |             |
| 31           | 9S1TP0014              | O RING P-14                 | 4                  |                                                                                                                                            |             |
| 32           | 9N2210800              | NUT M8                      | 8                  |                                                                                                                                            |             |

## ■ Parts List TC-X252PT-NPT 1H00094MN

| Ref.No. | Parts No. | Description      | Parts<br>Component | Remark | Order<br>Qty |
|---------|-----------|------------------|--------------------|--------|--------------|
| 33      | 9W1211000 | PLAIN WASHER M10 | 24                 |        |              |
| 34      | 9W1210800 | PLAIN WASHER M8  | 8                  |        |              |
| 36      | 9N1611000 | NUT M10          | 12                 |        |              |
| 38      | 9N1610800 | NUT M8           | 8                  |        |              |