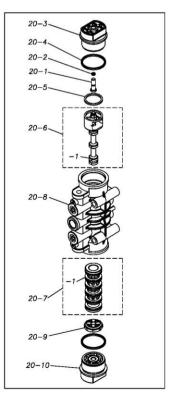

Please contact your Pump Distributor directly for more information.

| Ref.No.      | Parts No.              | Description                 | Parts<br>Component | Remark                                                                                                                                     | Orde<br>Qty |
|--------------|------------------------|-----------------------------|--------------------|--------------------------------------------------------------------------------------------------------------------------------------------|-------------|
| 1            | 9S1TP0044              | O RING P-44                 | 8                  |                                                                                                                                            |             |
| 2            | 1H20039PB              | VALVE STOPPER               | 4                  |                                                                                                                                            |             |
| 3            | 1H20019TM              | BALL                        | 4                  |                                                                                                                                            |             |
| 4            | 1H20040PM              | VALVE SEAT                  | 4                  |                                                                                                                                            |             |
| 6            | 1H20028T5              | DIAPHRAGM                   | 2                  |                                                                                                                                            |             |
| 7            | 1H20026TM              | CENTER DISK                 | 2                  |                                                                                                                                            |             |
| 9            | 1H20042PM              | OUT CHAMBER                 | 2                  |                                                                                                                                            |             |
| 12           | 9S1BG0145              | O RING G-145                | 2                  |                                                                                                                                            |             |
| 13           | 1H30052MM              | TIE ROD                     | 4                  |                                                                                                                                            |             |
| 14           | 9B1291001              | BOLT M10 × 110              | 12                 |                                                                                                                                            |             |
| 15           | 1H10003MK              | BODY ASSEMBLY               | 1                  |                                                                                                                                            |             |
| 15-1         | 1H30014MB              | BODY                        | 1                  |                                                                                                                                            |             |
| 15-2         | 1H30018MM              | THROAT BEARING              | 2                  | The parts of #15 are available with a set as [1H10003MK:BODY ASSEMBLY]. This is also available individually.                               | -           |
| 15-3         | 9S2BA0018              | PACKING                     | 2                  |                                                                                                                                            |             |
| 15-4         | 9S1BJ2023              | O RING JASO-2023            | 2                  |                                                                                                                                            |             |
| 15-5         | 1H30019MM              | PILOT VALVE SEAT            | 2                  |                                                                                                                                            |             |
| 15-6         | 9S1BP0011              | O RING P-11                 | 2                  |                                                                                                                                            |             |
|              | _                      |                             |                    |                                                                                                                                            |             |
| 15-7<br>15-8 | 1H10009MK<br>1H30020MM | PILOT VALVE ASSEMBLY SPRING | 2                  |                                                                                                                                            |             |
|              |                        |                             |                    |                                                                                                                                            |             |
| 15-9         | 1H30021MB              | SPRING SEAT                 | 2                  |                                                                                                                                            |             |
| 15-10        | 9T7225016              | SCREW M5-16                 | 13                 |                                                                                                                                            |             |
| 15-11        | 9S1BG0035              | O RING G-35                 | 1                  |                                                                                                                                            |             |
| 15–12        | 1H30022MP              | BUSHING                     | 1                  |                                                                                                                                            |             |
| 16           | 1H20037MM              | CENTER ROD                  | 1                  |                                                                                                                                            |             |
| 18           | 1H30016MB              | CUSHION                     | 2                  |                                                                                                                                            |             |
| 19           | 1H20044PN              | MANIFOLD                    | 2                  |                                                                                                                                            |             |
| 20           | 1H10004MN              | MAIN VALVE ASSEMBLY         | 1                  |                                                                                                                                            |             |
| 20-1         | 1H30028MM              | RESET BUTTON                | 1                  |                                                                                                                                            |             |
| 20-2         | 9S1BP0005              | O RING P-5                  | 1                  |                                                                                                                                            |             |
| 20-3         | 1H30029MB              | CAP A                       | 1                  | The parts of #20 are available with a set as                                                                                               |             |
| 20-4         | 9S1BP0045              | O RING P-45                 | 2                  | [1H10004MN: MAIN VALVE ASSEMBLY]. This is also available individually.                                                                     |             |
| 20-5         | 1H30032MB              | PACKING                     | 1                  | available individually.                                                                                                                    |             |
| 20-6         | 1H10002MK              | C SPOOL ASSEMBLY            | 1                  |                                                                                                                                            |             |
| 20-6-1       | 1H30023MM              | SEAL RING                   | 5                  | The parts of #20-6 are available with a set as [1H10002MK: C SPOOL ASSEMBLY]. This is also available individually.                         |             |
| 20-7         | 1H10006MK              | SLEEVE ASSEMBLY             | 1                  | The parts of #20 are available with a set as [1H10004MN:MAIN VALVE ASSEMBLY]. This is also                                                 |             |
| 20-7-1       | 9S1BJ2030              | O RING JASO-2030            | 6                  | available individually.  The parts of #20-7 are available with a set as [1H10006MK: SLEEVE ASSEMBLY]. This is also available individually. |             |
| 20-8         | 1H10007MN              | VALVE BODY ASSEMBLY         | 1                  | avanabie inuividually.                                                                                                                     |             |
| 20-9         | 1H30030MB              | CUSHION                     | 1                  | The parts of #20 are available with a set as                                                                                               |             |
| 20-10        | 1H30031MB              | CAP B                       | 1                  | [1H10004MN: MAIN VALVE ASSEMBLY]. This is also available individually.                                                                     |             |
| 21           | 9B1290800              | BOLT M8 × 130               | 4                  |                                                                                                                                            |             |
| 22           | 1H90002MN              | BALL VALVE                  | 1                  |                                                                                                                                            |             |
| 24           | 1H30017MB              | VALVE BODY GASKET           | 1                  |                                                                                                                                            |             |
| 25           | 1H90003MK              | SILENCER                    | 1                  |                                                                                                                                            |             |
|              | 9B1210835              |                             |                    |                                                                                                                                            |             |
| 26           |                        | BOLT M8 × 35                | 4                  |                                                                                                                                            |             |
| 27           | 1H30058MB              | SPACER                      | 4                  |                                                                                                                                            |             |
| 28           | 1H30054MB              | BASE                        | 2                  |                                                                                                                                            |             |
| 29           | 1H30055MB              | RUBBER FEET                 | 4                  |                                                                                                                                            |             |
| 30           | 1H20046PM              | CENTER DISK                 | 2                  |                                                                                                                                            |             |
| 31           | 9S1TP0014              | O RING P-14                 | 4                  |                                                                                                                                            |             |
| 32           | 9N2210800              | NUT M8                      | 8                  |                                                                                                                                            |             |