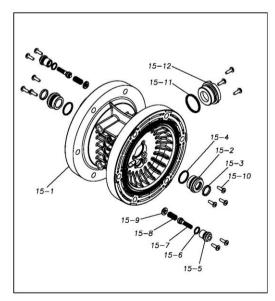

Please contact your Pump Distributor directly for more information.

| Ref.No.      | Parts No.              | Description                 | Parts<br>Component | Remark                                                                                                                                     | Orde<br>Qty |
|--------------|------------------------|-----------------------------|--------------------|--------------------------------------------------------------------------------------------------------------------------------------------|-------------|
| 1            | 9S1TP0044              | O RING P-44                 | 8                  |                                                                                                                                            |             |
| 2            | 1H20039PB              | VALVE STOPPER               | 4                  |                                                                                                                                            |             |
| 3            | 1H20019TM              | BALL                        | 4                  |                                                                                                                                            |             |
| 4            | 1H20040PM              | VALVE SEAT                  | 4                  |                                                                                                                                            |             |
| 6            | 1H20028T5              | DIAPHRAGM                   | 2                  |                                                                                                                                            |             |
| 7            | 1H20026TM              | CENTER DISK                 | 2                  |                                                                                                                                            |             |
| 9            | 1H20042PM              | OUT CHAMBER                 | 2                  |                                                                                                                                            |             |
| 12           | 9S1BG0145              | O RING G-145                | 2                  |                                                                                                                                            |             |
| 13           | 1H30052MM              | TIE ROD                     | 4                  |                                                                                                                                            |             |
| 14           | 9B1291001              | BOLT M10 × 110              | 12                 |                                                                                                                                            |             |
| 15           | 1H10003MK              | BODY ASSEMBLY               | 1                  |                                                                                                                                            |             |
| 15-1         | 1H30014MB              | BODY                        | 1                  |                                                                                                                                            |             |
| 15-2         | 1H30018MM              | THROAT BEARING              | 2                  | The parts of #15 are available with a set as [1H10003MK:BODY ASSEMBLY]. This is also available individually.                               | -           |
| 15-3         | 9S2BA0018              | PACKING                     | 2                  |                                                                                                                                            |             |
| 15-4         | 9S1BJ2023              | O RING JASO-2023            | 2                  |                                                                                                                                            |             |
| 15-5         | 1H30019MM              | PILOT VALVE SEAT            | 2                  |                                                                                                                                            |             |
| 15-6         | 9S1BP0011              | O RING P-11                 | 2                  |                                                                                                                                            |             |
|              | _                      |                             |                    |                                                                                                                                            |             |
| 15-7<br>15-8 | 1H10009MK<br>1H30020MM | PILOT VALVE ASSEMBLY SPRING | 2                  |                                                                                                                                            |             |
|              |                        |                             |                    |                                                                                                                                            |             |
| 15-9         | 1H30021MB              | SPRING SEAT                 | 2                  |                                                                                                                                            |             |
| 15-10        | 9T7225016              | SCREW M5-16                 | 13                 |                                                                                                                                            |             |
| 15-11        | 9S1BG0035              | O RING G-35                 | 1                  |                                                                                                                                            |             |
| 15–12        | 1H30022MP              | BUSHING                     | 1                  |                                                                                                                                            |             |
| 16           | 1H20037MM              | CENTER ROD                  | 1                  |                                                                                                                                            |             |
| 18           | 1H30016MB              | CUSHION                     | 2                  |                                                                                                                                            |             |
| 19           | 1H20044PN              | MANIFOLD                    | 2                  |                                                                                                                                            |             |
| 20           | 1H10004MN              | MAIN VALVE ASSEMBLY         | 1                  |                                                                                                                                            |             |
| 20-1         | 1H30028MM              | RESET BUTTON                | 1                  |                                                                                                                                            |             |
| 20-2         | 9S1BP0005              | O RING P-5                  | 1                  |                                                                                                                                            |             |
| 20-3         | 1H30029MB              | CAP A                       | 1                  | The parts of #20 are available with a set as                                                                                               |             |
| 20-4         | 9S1BP0045              | O RING P-45                 | 2                  | [1H10004MN: MAIN VALVE ASSEMBLY]. This is also available individually.                                                                     |             |
| 20-5         | 1H30032MB              | PACKING                     | 1                  | available individually.                                                                                                                    |             |
| 20-6         | 1H10002MK              | C SPOOL ASSEMBLY            | 1                  |                                                                                                                                            |             |
| 20-6-1       | 1H30023MM              | SEAL RING                   | 5                  | The parts of #20-6 are available with a set as [1H10002MK: C SPOOL ASSEMBLY]. This is also available individually.                         |             |
| 20-7         | 1H10006MK              | SLEEVE ASSEMBLY             | 1                  | The parts of #20 are available with a set as [1H10004MN:MAIN VALVE ASSEMBLY]. This is also                                                 |             |
| 20-7-1       | 9S1BJ2030              | O RING JASO-2030            | 6                  | available individually.  The parts of #20-7 are available with a set as [1H10006MK: SLEEVE ASSEMBLY]. This is also available individually. |             |
| 20-8         | 1H10007MN              | VALVE BODY ASSEMBLY         | 1                  | avanabie inuividually.                                                                                                                     |             |
| 20-9         | 1H30030MB              | CUSHION                     | 1                  | The parts of #20 are available with a set as                                                                                               |             |
| 20-10        | 1H30031MB              | CAP B                       | 1                  | [1H10004MN: MAIN VALVE ASSEMBLY]. This is also available individually.                                                                     |             |
| 21           | 9B1290800              | BOLT M8 × 130               | 4                  |                                                                                                                                            |             |
| 22           | 1H90002MN              | BALL VALVE                  | 1                  |                                                                                                                                            |             |
| 24           | 1H30017MB              | VALVE BODY GASKET           | 1                  |                                                                                                                                            |             |
| 25           | 1H90003MK              | SILENCER                    | 1                  |                                                                                                                                            |             |
|              | 9B1210835              |                             |                    |                                                                                                                                            |             |
| 26           |                        | BOLT M8 × 35                | 4                  |                                                                                                                                            |             |
| 27           | 1H30058MB              | SPACER                      | 4                  |                                                                                                                                            |             |
| 28           | 1H30054MB              | BASE                        | 2                  |                                                                                                                                            |             |
| 29           | 1H30055MB              | RUBBER FEET                 | 4                  |                                                                                                                                            |             |
| 30           | 1H20046PM              | CENTER DISK                 | 2                  |                                                                                                                                            |             |
| 31           | 9S1TP0014              | O RING P-14                 | 4                  |                                                                                                                                            |             |
| 32           | 9N2210800              | NUT M8                      | 8                  |                                                                                                                                            |             |