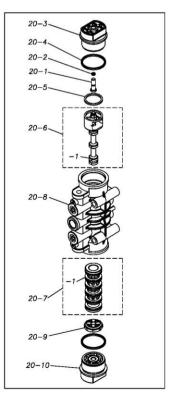

Please contact your Pump Distributor directly for more information.

| Ref.No. | Parts No.      | Description          | Parts<br>Component | Remark                                                                                                              | Orde<br>Qty |
|---------|----------------|----------------------|--------------------|---------------------------------------------------------------------------------------------------------------------|-------------|
| 1       | 9S1TP0044      | O RING P-44          | 4                  |                                                                                                                     |             |
| 2       | 1H20039KB      | VALVE STOPPER        | 4                  |                                                                                                                     |             |
| 3       | 1H20019TM      | BALL                 | 4                  |                                                                                                                     |             |
| 4       | 1H20040KM      | VALVE SEAT           | 4                  |                                                                                                                     |             |
| 5       | 9S1TP0042      | O RING P-42          | 4                  |                                                                                                                     |             |
| 6       | 1H20028T5      | DIAPHRAGM            | 2                  |                                                                                                                     |             |
| 7       | 1H20026TM      | CENTER DISK          | 2                  |                                                                                                                     |             |
| 9       | 1H20042KM      | OUT CHAMBER          | 2                  |                                                                                                                     |             |
| 12      | 9S1BG0145      | O RING G-145         | 2                  |                                                                                                                     |             |
| 13      | 1H30052MM      | TIE ROD              | 4                  |                                                                                                                     |             |
| 14      | 9B1291001      | BOLT M10×110         | 12                 |                                                                                                                     |             |
| 15      | 1H10003MK      | BODY ASSEMBLY        | 1                  |                                                                                                                     |             |
| 15-1    | 1H30014MB      | BODY                 | 1                  |                                                                                                                     |             |
| 15-1    |                | THROAT BEARING       |                    |                                                                                                                     |             |
|         | 1H30018MM      |                      | 2                  |                                                                                                                     |             |
| 15-3    | 9S2BA0018      | PACKING              | 2                  |                                                                                                                     | -           |
| 15-4    | 9S1BJ2023      | O RING JASO-2023     | 2                  |                                                                                                                     |             |
| 15-5    | 1H30019MM      | PILOT VALVE SEAT     | 2                  | The parts of #15 are available with a set as                                                                        |             |
| 15-6    | 9S1BP0011      | O RING P-11          | 2                  | The parts of #15 are available with a set as [1H10003MK:BODY ASSEMBLY]. This is also available individually.        |             |
| 15-7    | 1H10009MK      | PILOT VALVE ASSEMBLY | 2                  |                                                                                                                     |             |
| 15-8    | 1H30020MM      | SPRING               | 2                  |                                                                                                                     |             |
| 15-9    | 1H30021MB      | SPRING SEAT          | 2                  |                                                                                                                     |             |
| 15-10   | 9T7225016      | SCREW M5-16          | 13                 |                                                                                                                     |             |
| 15-11   | 9S1BG0035      | O RING G-35          | 1                  |                                                                                                                     |             |
| 15-12   | 1H30022MP      | BUSHING              | 1                  |                                                                                                                     |             |
| 16      | 1H20037MM      | CENTER ROD           | 1                  |                                                                                                                     |             |
| 18      | 1H30016MB      | CUSHION              | 2                  |                                                                                                                     |             |
| 19      | 1H20044KN      | MANIFOLD             | 2                  |                                                                                                                     |             |
| 20      | 1H10004MN      | MAIN VALVE ASSEMBLY  | 1                  |                                                                                                                     |             |
| 20-1    | 1H30028MM      | RESET BUTTON         | 1                  |                                                                                                                     |             |
| 20-2    | 9S1BP0005      | O RING P-5           | 1                  |                                                                                                                     |             |
| 20-3    | 1H30029MB      | CAP A                | 1                  | The parts of #20 are available with a set as                                                                        |             |
| 20-4    | 9S1BP0045      | O RING P-45          | 2                  | [1H10004MN: MAIN VALVE ASSEMBLY]. This is also                                                                      |             |
| 20-5    | 1H30032MB      | PACKING              | 1                  | available individually.                                                                                             |             |
| 20-6    | 1H10002MK      | C SPOOL ASSEMBLY     | 1                  |                                                                                                                     |             |
| 20-6-1  | 1H30023MM      | SEAL RING            | 5                  | The parts of #20-6 are available with a set as                                                                      |             |
| 20 0 1  | 11100020111111 | SEAL MING            |                    | [1H10002MK: C SPOOL ASSEMBLY]. This is also                                                                         |             |
| 20-7    | 1110006141/    | CLEEVE ACCEMBLY      | - 1                | available individually.                                                                                             |             |
| 20-7    | 1H10006MK      | SLEEVE ASSEMBLY      | 1                  | The parts of #20 are available with a set as [1H10004MN: MAIN VALVE ASSEMBLY]. This is also                         |             |
|         | 2015 :         | 0.0000               | _                  | available individually.                                                                                             |             |
| 20-7-1  | 9S1BJ2030      | O RING JASO-2030     | 6                  | The parts of #20-7 are available with a set as [1H10006MK:SLEEVE ASSEMBLY]. This is also available individually.    |             |
|         |                |                      |                    |                                                                                                                     |             |
| 20-8    | 1H10007MN      | VALVE BODY ASSEMBLY  | 1                  | The rest of #20 en                                                                                                  |             |
| 20-9    | 1H30030MB      | CUSHION              | 1                  | The parts of #20 are available with a set as [1H10004MN: MAIN VALVE ASSEMBLY]. This is also available individually. |             |
| 20-10   | 1H30031MB      | CAP B                | 1                  |                                                                                                                     |             |
| 21      | 9B1290800      | BOLT M8 × 130        | 4                  |                                                                                                                     |             |
| 22      | 1H90002MN      | BALL VALVE           | 1                  |                                                                                                                     |             |
| 24      | 1H30017MB      | VALVE BODY GASKET    | 1                  |                                                                                                                     |             |
| 25      | 1H90003MK      | SILENCER             | 1                  |                                                                                                                     |             |
| 26      | 9B1210835      | BOLT M8 × 35         | 4                  |                                                                                                                     |             |
| 27      | 1H30058MB      | SPACER               | 4                  |                                                                                                                     |             |
| 28      | 1H30054MB      | BASE                 | 2                  |                                                                                                                     |             |
| 29      | 1H30055MB      | RUBBER FEET          | 4                  |                                                                                                                     |             |
| 30      | 1H20046KM      | CENTER DISK          | 2                  |                                                                                                                     |             |
|         | 9S1TP0014      | O RING P-14          | 4                  |                                                                                                                     | +           |