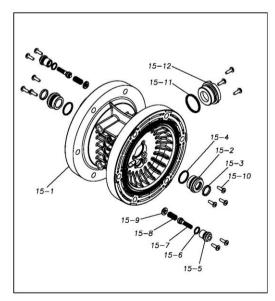

Please contact your Pump Distributor directly for more information.

| Ref.No. | Parts No.      | Description          | Parts<br>Component | Remark                                                                                                              | Orde<br>Qty |
|---------|----------------|----------------------|--------------------|---------------------------------------------------------------------------------------------------------------------|-------------|
| 1       | 9S1TP0044      | O RING P-44          | 4                  |                                                                                                                     |             |
| 2       | 1H20039KB      | VALVE STOPPER        | 4                  |                                                                                                                     |             |
| 3       | 1H20019TM      | BALL                 | 4                  |                                                                                                                     |             |
| 4       | 1H20040KM      | VALVE SEAT           | 4                  |                                                                                                                     |             |
| 5       | 9S1TP0042      | O RING P-42          | 4                  |                                                                                                                     |             |
| 6       | 1H20028T5      | DIAPHRAGM            | 2                  |                                                                                                                     |             |
| 7       | 1H20026TM      | CENTER DISK          | 2                  |                                                                                                                     |             |
| 9       | 1H20042KM      | OUT CHAMBER          | 2                  |                                                                                                                     |             |
| 12      | 9S1BG0145      | O RING G-145         | 2                  |                                                                                                                     |             |
| 13      | 1H30052MM      | TIE ROD              | 4                  |                                                                                                                     |             |
| 14      | 9B1291001      | BOLT M10×110         | 12                 |                                                                                                                     |             |
| 15      | 1H10003MK      | BODY ASSEMBLY        | 1                  |                                                                                                                     |             |
| 15-1    | 1H30014MB      | BODY                 | 1                  |                                                                                                                     |             |
| 15-1    |                | THROAT BEARING       |                    |                                                                                                                     |             |
|         | 1H30018MM      |                      | 2                  |                                                                                                                     |             |
| 15-3    | 9S2BA0018      | PACKING              | 2                  |                                                                                                                     | -           |
| 15-4    | 9S1BJ2023      | O RING JASO-2023     | 2                  |                                                                                                                     |             |
| 15-5    | 1H30019MM      | PILOT VALVE SEAT     | 2                  | The parts of #15 are available with a set as                                                                        |             |
| 15-6    | 9S1BP0011      | O RING P-11          | 2                  | The parts of #15 are available with a set as [1H10003MK:BODY ASSEMBLY]. This is also available individually.        |             |
| 15-7    | 1H10009MK      | PILOT VALVE ASSEMBLY | 2                  |                                                                                                                     |             |
| 15-8    | 1H30020MM      | SPRING               | 2                  |                                                                                                                     |             |
| 15-9    | 1H30021MB      | SPRING SEAT          | 2                  |                                                                                                                     |             |
| 15-10   | 9T7225016      | SCREW M5-16          | 13                 |                                                                                                                     |             |
| 15-11   | 9S1BG0035      | O RING G-35          | 1                  |                                                                                                                     |             |
| 15-12   | 1H30022MP      | BUSHING              | 1                  |                                                                                                                     |             |
| 16      | 1H20037MM      | CENTER ROD           | 1                  |                                                                                                                     |             |
| 18      | 1H30016MB      | CUSHION              | 2                  |                                                                                                                     |             |
| 19      | 1H20044KN      | MANIFOLD             | 2                  |                                                                                                                     |             |
| 20      | 1H10004MN      | MAIN VALVE ASSEMBLY  | 1                  |                                                                                                                     |             |
| 20-1    | 1H30028MM      | RESET BUTTON         | 1                  |                                                                                                                     |             |
| 20-2    | 9S1BP0005      | O RING P-5           | 1                  |                                                                                                                     |             |
| 20-3    | 1H30029MB      | CAP A                | 1                  | The parts of #20 are available with a set as                                                                        |             |
| 20-4    | 9S1BP0045      | O RING P-45          | 2                  | [1H10004MN: MAIN VALVE ASSEMBLY]. This is also                                                                      |             |
| 20-5    | 1H30032MB      | PACKING              | 1                  | available individually.                                                                                             |             |
| 20-6    | 1H10002MK      | C SPOOL ASSEMBLY     | 1                  |                                                                                                                     |             |
| 20-6-1  | 1H30023MM      | SEAL RING            | 5                  | The parts of #20-6 are available with a set as                                                                      |             |
| 20 0 1  | 11100020111111 | SEAL MING            |                    | [1H10002MK: C SPOOL ASSEMBLY]. This is also                                                                         |             |
| 20-7    | 1110006141/    | CLEEVE ACCEMBLY      | - 1                | available individually.                                                                                             |             |
| 20-7    | 1H10006MK      | SLEEVE ASSEMBLY      | 1                  | The parts of #20 are available with a set as [1H10004MN: MAIN VALVE ASSEMBLY]. This is also                         |             |
|         | 2015 :         | 0.0000               | _                  | available individually.                                                                                             |             |
| 20-7-1  | 9S1BJ2030      | O RING JASO-2030     | 6                  | The parts of #20-7 are available with a set as [1H10006MK:SLEEVE ASSEMBLY]. This is also available individually.    |             |
|         |                |                      |                    |                                                                                                                     |             |
| 20-8    | 1H10007MN      | VALVE BODY ASSEMBLY  | 1                  | The rest of #20 en                                                                                                  |             |
| 20-9    | 1H30030MB      | CUSHION              | 1                  | The parts of #20 are available with a set as [1H10004MN: MAIN VALVE ASSEMBLY]. This is also available individually. |             |
| 20-10   | 1H30031MB      | CAP B                | 1                  |                                                                                                                     |             |
| 21      | 9B1290800      | BOLT M8 × 130        | 4                  |                                                                                                                     |             |
| 22      | 1H90002MN      | BALL VALVE           | 1                  |                                                                                                                     |             |
| 24      | 1H30017MB      | VALVE BODY GASKET    | 1                  |                                                                                                                     |             |
| 25      | 1H90003MK      | SILENCER             | 1                  |                                                                                                                     |             |
| 26      | 9B1210835      | BOLT M8 × 35         | 4                  |                                                                                                                     |             |
| 27      | 1H30058MB      | SPACER               | 4                  |                                                                                                                     |             |
| 28      | 1H30054MB      | BASE                 | 2                  |                                                                                                                     |             |
| 29      | 1H30055MB      | RUBBER FEET          | 4                  |                                                                                                                     |             |
| 30      | 1H20046KM      | CENTER DISK          | 2                  |                                                                                                                     |             |
|         | 9S1TP0014      | O RING P-14          | 4                  |                                                                                                                     | +           |