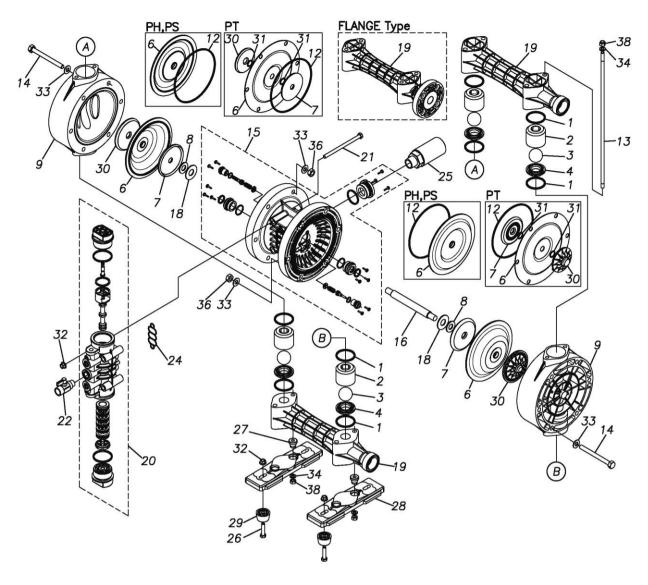

## **Exploded View Drawing and Parts List**

Model: TC-X252VT-NPT

Model Number: 1H00106MNA

Serial Number:

Service Code:

The part list and exploded view drawing as attached below indicate the full list of parts for the above mentioned pump model.

When ordering parts take care to select the correct model pump and required parts. Also be aware that models may change over time as improvements are made so cross-referencing the pumps serial number assembly date and service code are also recommended.

If you require specific spare parts you can also use this form to place your order.

For more information specific to your pump please refer to the pumps Service Book and Operation Manual available separately.

Please contact your Pump Distributor directly for more information.

| Ref.No. | Parts No.      | Description          | Parts<br>Component | Remark                                                                                                              | Orde<br>Qty |
|---------|----------------|----------------------|--------------------|---------------------------------------------------------------------------------------------------------------------|-------------|
| 1       | 9S1TP0044      | O RING P-44          | 4                  |                                                                                                                     |             |
| 2       | 1H20039KB      | VALVE STOPPER        | 4                  |                                                                                                                     |             |
| 3       | 1H20019TM      | BALL                 | 4                  |                                                                                                                     |             |
| 4       | 1H20040KM      | VALVE SEAT           | 4                  |                                                                                                                     |             |
| 5       | 9S1TP0042      | O RING P-42          | 4                  |                                                                                                                     |             |
| 6       | 1H20028T5      | DIAPHRAGM            | 2                  |                                                                                                                     |             |
| 7       | 1H20026TM      | CENTER DISK          | 2                  |                                                                                                                     |             |
| 9       | 1H20042KM      | OUT CHAMBER          | 2                  |                                                                                                                     |             |
| 12      | 9S1BG0145      | O RING G-145         | 2                  |                                                                                                                     |             |
| 13      | 1H30052MM      | TIE ROD              | 4                  |                                                                                                                     |             |
| 14      | 9B1291001      | BOLT M10×110         | 12                 |                                                                                                                     |             |
| 15      | 1H10003MK      | BODY ASSEMBLY        | 1                  |                                                                                                                     |             |
| 15-1    | 1H30014MB      | BODY                 | 1                  |                                                                                                                     |             |
| 15-1    |                | THROAT BEARING       |                    |                                                                                                                     |             |
|         | 1H30018MM      |                      | 2                  |                                                                                                                     |             |
| 15-3    | 9S2BA0018      | PACKING              | 2                  |                                                                                                                     | -           |
| 15-4    | 9S1BJ2023      | O RING JASO-2023     | 2                  |                                                                                                                     |             |
| 15-5    | 1H30019MM      | PILOT VALVE SEAT     | 2                  | The parts of #15 are available with a set as                                                                        |             |
| 15-6    | 9S1BP0011      | O RING P-11          | 2                  | The parts of #15 are available with a set as [1H10003MK:BODY ASSEMBLY]. This is also available individually.        |             |
| 15-7    | 1H10009MK      | PILOT VALVE ASSEMBLY | 2                  |                                                                                                                     |             |
| 15-8    | 1H30020MM      | SPRING               | 2                  |                                                                                                                     |             |
| 15-9    | 1H30021MB      | SPRING SEAT          | 2                  |                                                                                                                     |             |
| 15-10   | 9T7225016      | SCREW M5-16          | 13                 |                                                                                                                     |             |
| 15-11   | 9S1BG0035      | O RING G-35          | 1                  |                                                                                                                     |             |
| 15-12   | 1H30022MP      | BUSHING              | 1                  |                                                                                                                     |             |
| 16      | 1H20037MM      | CENTER ROD           | 1                  |                                                                                                                     |             |
| 18      | 1H30016MB      | CUSHION              | 2                  |                                                                                                                     |             |
| 19      | 1H20044KN      | MANIFOLD             | 2                  |                                                                                                                     |             |
| 20      | 1H10004MN      | MAIN VALVE ASSEMBLY  | 1                  |                                                                                                                     |             |
| 20-1    | 1H30028MM      | RESET BUTTON         | 1                  |                                                                                                                     |             |
| 20-2    | 9S1BP0005      | O RING P-5           | 1                  |                                                                                                                     |             |
| 20-3    | 1H30029MB      | CAP A                | 1                  | The parts of #20 are available with a set as                                                                        |             |
| 20-4    | 9S1BP0045      | O RING P-45          | 2                  | [1H10004MN: MAIN VALVE ASSEMBLY]. This is also                                                                      |             |
| 20-5    | 1H30032MB      | PACKING              | 1                  | available individually.                                                                                             |             |
| 20-6    | 1H10002MK      | C SPOOL ASSEMBLY     | 1                  |                                                                                                                     |             |
| 20-6-1  | 1H30023MM      | SEAL RING            | 5                  | The parts of #20-6 are available with a set as                                                                      |             |
| 20 0 1  | 11100020111111 | SEAL MING            |                    | [1H10002MK: C SPOOL ASSEMBLY]. This is also                                                                         |             |
| 20-7    | 1110006141/    | CLEEVE ACCEMBLY      | - 1                | available individually.                                                                                             |             |
| 20-7    | 1H10006MK      | SLEEVE ASSEMBLY      | 1                  | The parts of #20 are available with a set as [1H10004MN: MAIN VALVE ASSEMBLY]. This is also                         |             |
|         | 2015 :         | 0.0000               | _                  | available individually.                                                                                             |             |
| 20-7-1  | 9S1BJ2030      | O RING JASO-2030     | 6                  | The parts of #20-7 are available with a set as [1H10006MK:SLEEVE ASSEMBLY]. This is also available individually.    |             |
|         |                |                      |                    |                                                                                                                     |             |
| 20-8    | 1H10007MN      | VALVE BODY ASSEMBLY  | 1                  | The rest of #20 en                                                                                                  |             |
| 20-9    | 1H30030MB      | CUSHION              | 1                  | The parts of #20 are available with a set as [1H10004MN: MAIN VALVE ASSEMBLY]. This is also available individually. |             |
| 20-10   | 1H30031MB      | CAP B                | 1                  |                                                                                                                     |             |
| 21      | 9B1290800      | BOLT M8 × 130        | 4                  |                                                                                                                     |             |
| 22      | 1H90002MN      | BALL VALVE           | 1                  |                                                                                                                     |             |
| 24      | 1H30017MB      | VALVE BODY GASKET    | 1                  |                                                                                                                     |             |
| 25      | 1H90003MK      | SILENCER             | 1                  |                                                                                                                     |             |
| 26      | 9B1210835      | BOLT M8 × 35         | 4                  |                                                                                                                     |             |
| 27      | 1H30058MB      | SPACER               | 4                  |                                                                                                                     |             |
| 28      | 1H30054MB      | BASE                 | 2                  |                                                                                                                     |             |
| 29      | 1H30055MB      | RUBBER FEET          | 4                  |                                                                                                                     |             |
| 30      | 1H20046KM      | CENTER DISK          | 2                  |                                                                                                                     |             |
|         | 9S1TP0014      | O RING P-14          | 4                  |                                                                                                                     | +           |