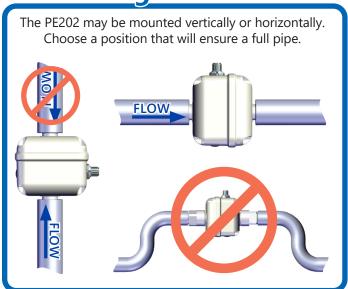

# PE202 Low Flow Magmeter Quick Start Guide

### **Components**



### **Positioning**



## **Mounting Plate**

It is highly recommended to use the mounting bracket provided. The mounting bracket uses two #8 screws (not included) on a 1.5 inch bolt pattern.



# PE202 Low Flow Magmeter Quick Start Guide

### **Pipe Mounting**



### **Adapter Kit (Optional)**



#### **Cable Connection**



### \*Grounding Metal Pipe



To complete your installation, please see 'CONNECTIONS' in your PE202 instruction manual for power supply connection information.

For the most recent PE202 instruction manual please visit: seametrics.com/downloads.