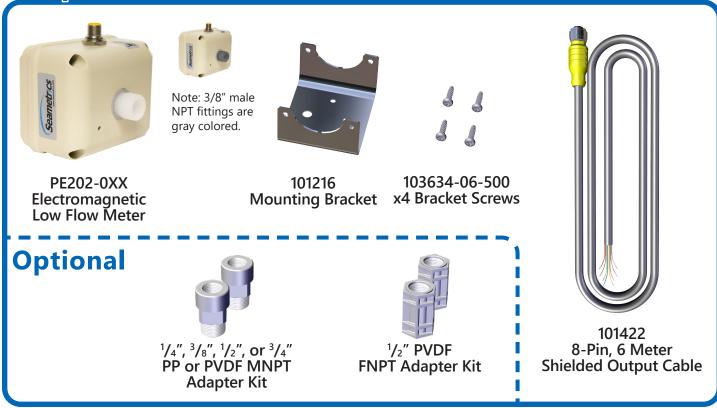

# PE202 Low Flow Magmeter Quick Start Guide

### **Components**



### **Positioning**



## **Mounting Plate**

It is highly recommended to use the mounting bracket provided. The mounting bracket uses two #8 screws (not included) on a 1.5 inch bolt pattern.



# PE202 Low Flow Magmeter Quick Start Guide

### **Pipe Mounting**



### **Adapter Kit (Optional)**



#### **Cable Connection**



### \*Grounding Metal Pipe



To complete your installation, please see 'CONNECTIONS' in your PE202 instruction manual for power supply connection information.

For the most recent PE202 instruction manual please visit: seametrics.com/downloads.