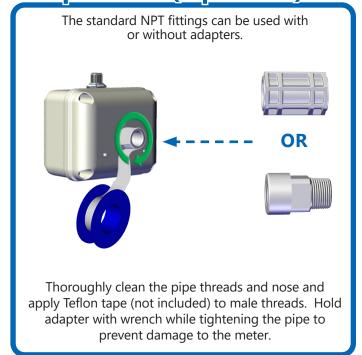

# PE202 Low Flow Magmeter Quick Start Guide

### **Components**



### **Positioning**



## **Mounting Plate**

It is highly recommended to use the mounting bracket provided. The mounting bracket uses two #8 screws (not included) on a 1.5 inch bolt pattern.



# PE202 Low Flow Magmeter Quick Start Guide

### **Pipe Mounting**



### **Adapter Kit (Optional)**



#### **Cable Connection**



### \*Grounding Metal Pipe



To complete your installation, please see 'CONNECTIONS' in your PE202 instruction manual for power supply connection information.

For the most recent PE202 instruction manual please visit: seametrics.com/downloads.