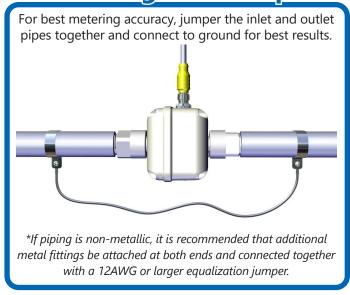

### \*Grounding Metal Pipe

To complete your installation, please see 'CONNECTIONS' in your PE202 instruction manual for power supply connection information.

For the most recent PE202 instruction manual please visit: seametrics.com/downloads.