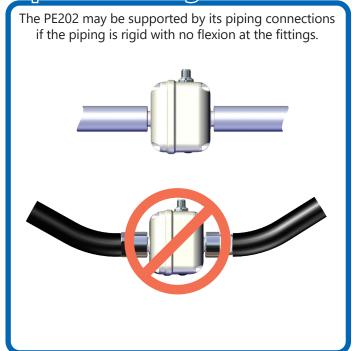

# PE202 Low Flow Magmeter Quick Start Guide

### **Components**



### **Positioning**



## **Mounting Plate**

It is highly recommended to use the mounting bracket provided. The mounting bracket uses two #8 screws (not included) on a 1.5 inch bolt pattern.



# PE202 Low Flow Magmeter Quick Start Guide

### **Pipe Mounting**



### **Adapter Kit (Optional)**



#### **Cable Connection**



### \*Grounding Metal Pipe



To complete your installation, please see 'CONNECTIONS' in your PE202 instruction manual for power supply connection information.

For the most recent PE202 instruction manual please visit: seametrics.com/downloads.