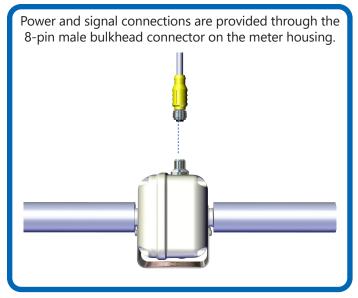

# PE202 Low Flow Magmeter Quick Start Guide

### **Components**



### **Positioning**



## **Mounting Plate**

It is highly recommended to use the mounting bracket provided. The mounting bracket uses two #8 screws (not included) on a 1.5 inch bolt pattern.



# PE202 Low Flow Magmeter Quick Start Guide

### **Pipe Mounting**



### **Adapter Kit (Optional)**



#### **Cable Connection**



### \*Grounding Metal Pipe



To complete your installation, please see 'CONNECTIONS' in your PE202 instruction manual for power supply connection information.

For the most recent PE202 instruction manual please visit: seametrics.com/downloads.