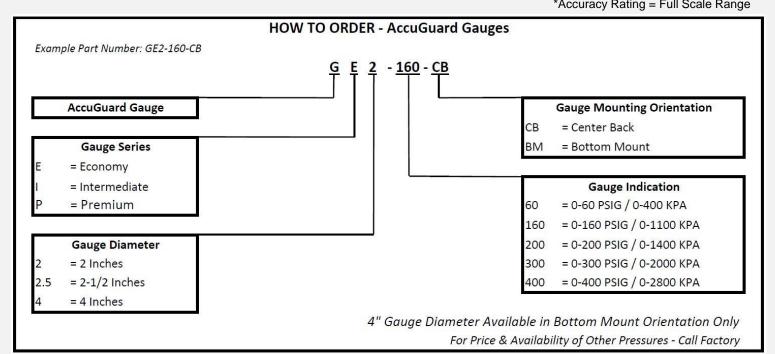

## **Series Information**

| Series                              | Gauge<br>Diameter | Gauge Connection Size<br>and Type | Gauge<br>Housing | Gauge<br>Internals | Liquid<br>Filled | *Accuracy<br>Rating |
|-------------------------------------|-------------------|-----------------------------------|------------------|--------------------|------------------|---------------------|
| Economy                             | 2" / 2.5"         | 1/4" NPT                          | Steel Case       | Brass              | No               | ± 2.5%              |
| Intermediate                        | 2.5" / 4"         | 1/4" NPT                          | 304 S/S          | Brass              | Yes              | ± 1.6%              |
| Premium                             | 2.5" / 4"         | 1/4" NPT                          | 304S/S           | 316L S/S           | Yes              | ± 1.6%              |
| *Accuracy Deting _ Full Seels Dange |                   |                                   |                  |                    |                  |                     |