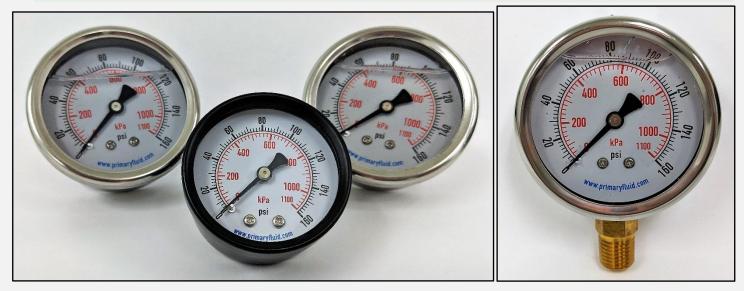

## **ACCUGUARD GAUGES**

ACCUGUARD Pressure Gauges are designed to enhance the performance of chemical feed systems. Adding a pressure gauge to any system will help to ensure that optimal pressures are monitored and maintained.

## **Series Information**

| Series                              | Gauge<br>Diameter | Gauge Connection Size<br>and Type | Gauge<br>Housing | Gauge<br>Internals | Liquid<br>Filled | *Accuracy<br>Rating |
|-------------------------------------|-------------------|-----------------------------------|------------------|--------------------|------------------|---------------------|
| Economy                             | 2" / 2.5"         | 1/4" NPT                          | Steel Case       | Brass              | No               | ± 2.5%              |
| Intermediate                        | 2.5" / 4"         | 1/4" NPT                          | 304 S/S          | Brass              | Yes              | ± 1.6%              |
| Premium                             | 2.5" / 4"         | 1/4" NPT                          | 304S/S           | 316L S/S           | Yes              | ± 1.6%              |
| *Accuracy Deting _ Full Seels Dange |                   |                                   |                  |                    |                  |                     |