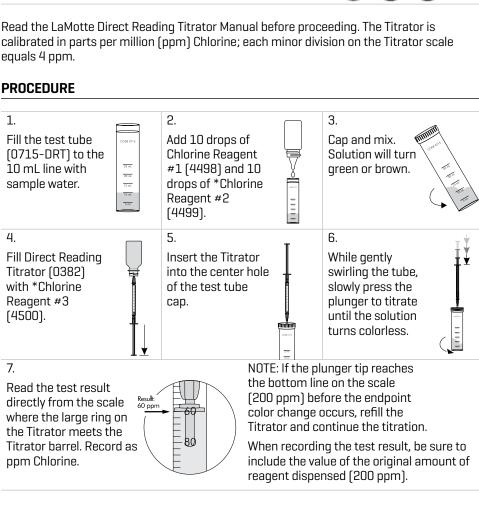

| 0382      |                                                                                                                                                                             |
| 1                                                            | Test Tube, 5-10-15-20-25 mL,<br>w/cap   | 0715-DRT  |                                                                                                                                                                             |
| To order individual reagents or test kit components, use the |                                         |           | READ (VI)                                                                                                                                                                   |

specified code number.